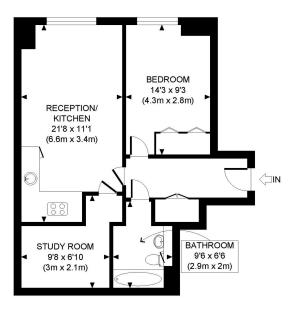

EPC: B

SECOND FLOOR GROSS INTERNAL FLOOR AREA 584 SQ FT

APPROX. GROSS INTERNAL FLOOR AREA: 584 SQ FT/ 54 SQM

## PROPERTY PHOT PLANS COUK

ONE STOP SHOP FOR PROPERTY MARKETING

This plan is for illustrative purposes only and should be used as such by any prospective client.

Whilst every attempt has been made to ensure the accuracy of the Floor Plan contained here, measurements of the doors, windows, rooms and any other items are approximate and no responsibility is taken for any errors, omissions, or misstatement.

The services, systems and appliances shown have not been tested and no guarantee as to the operability or efficiency can be given.