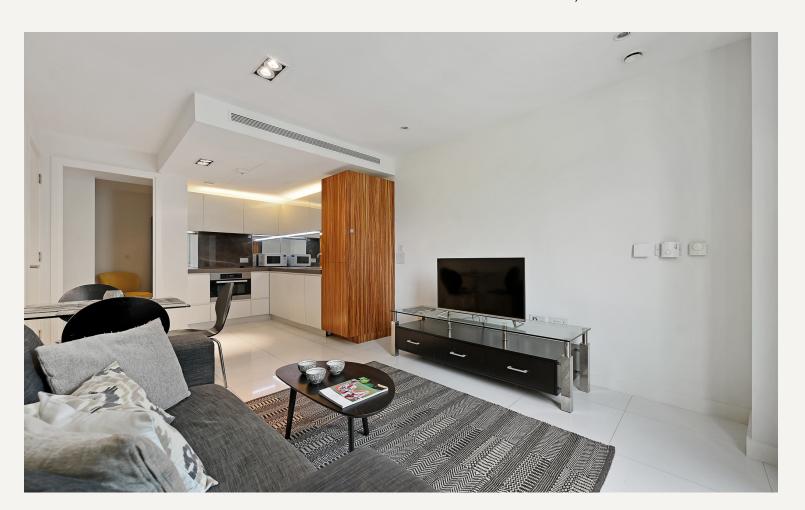

#### **DESCRIPTION**

The property comprises of a bright, open-plan kitchen and reception room, one bedroom with built in wardrobes, bathroom and a spacious study room/home office. The apartment benefits from under floor heating, as well as an air cooling system. The apartment is being sold with an underground parking space.

#### **AMENITIES**

Underground secure parking space

1 Bedroom

Study Room/Office

Lift

Second Floor

Communal Gardens

Concierge