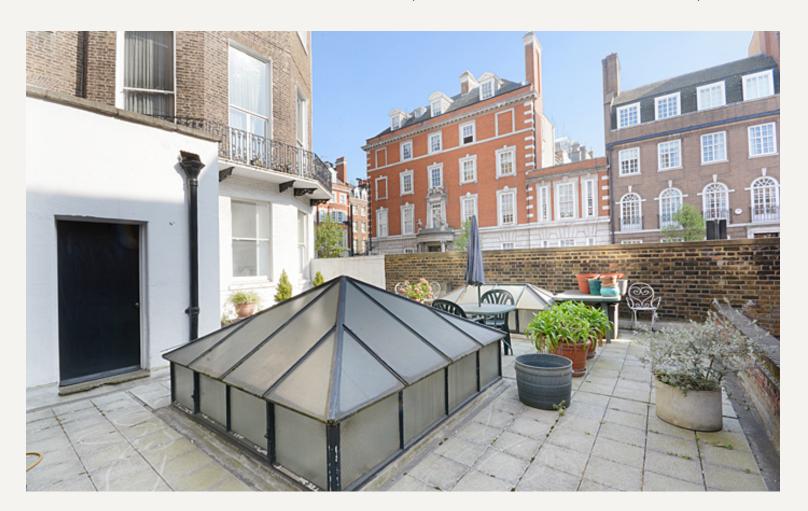

#### **DESCRIPTION**

A unique opportunity to acquire a ground floor apartment benefitting from high ceilings and one of the largest roof terraces in Marylebone Village.

The accommodation comprises; Entrance hall, Reception room, Two double bedrooms, One en-suite bathroom, Separate cloakroom, Kitchen/breakfast room and Roof terrace.

One of the largest roof terraces in Marylebone Village (558 sq ft) Approx.

#### **AMENITIES**

One of the largest roof terraces in Marylebone Village (558 sq ft) Approx

Long lease (Approximately 200 years)
Independent gas central heating
High Ceilings