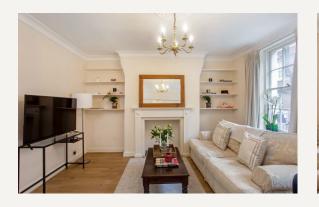

#### DESCRIPTION

The apartment is situated on the first floor approximately 422 sq ft (39.2 sq m). This apartment has been refurbished to high standards and comprises of entrance hall, open plan kitchen/reception room, bedroom with connecting dressing room.

#### AMENITIES

First Floor One Bedroom One Bathroom EPC: D Share of freehold In the heart of Marylebone Village