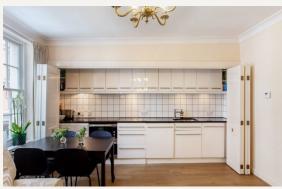

#### DESCRIPTION

The apartment is situated on the first floor approximately 422 sq ft (39.2 sq m). This apartment has been refurbished to high standards and comprises of entrance hall, open plan kitchen/reception room, bedroom with connecting dressing room.

#### AMENITIES

First Floor One Bedroom One Bathroom EPC: D Share of freehold In the heart of Marylebone Village