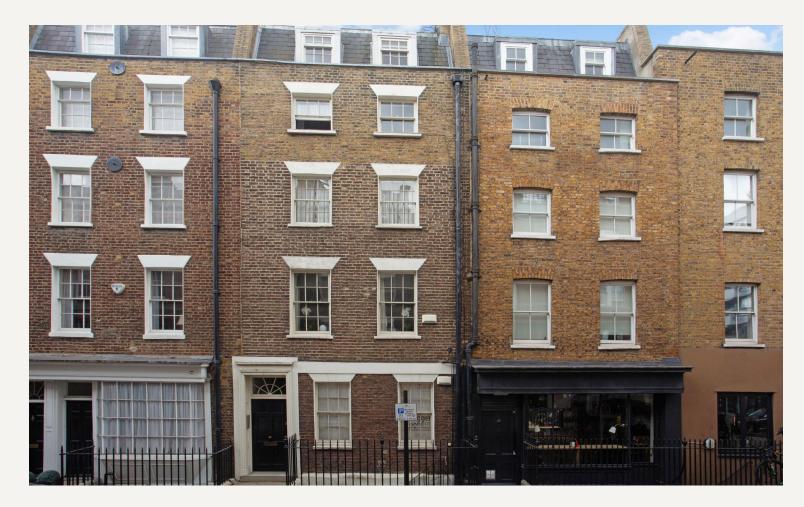

## BULSTRODE STREET, MARYLEBONE VILLAGE LONDON W1

**PRICE** £650,000

TENURE Share of Freehold - 982 Years

SERVICE CHARGE Approx £1,100 per annum

LOCAL AUTHORITY City of Westminster

COUNCIL TAX BAND

33 New Cavendish Street London, W1G 9TS 020 7486 4111 jeremyjames@jeremy-james.co.uk

## BULSTRODE STREET, MARYLEBONE VILLAGE LONDON W1

### LOCATION

Bulstrode Street is positioned in the Southern end of Marylebone High Street. Bond Street and Oxford Circus underground stations together with access to the A40/M40 are within close proximity. The open spaces of Regent Park are also nearby.