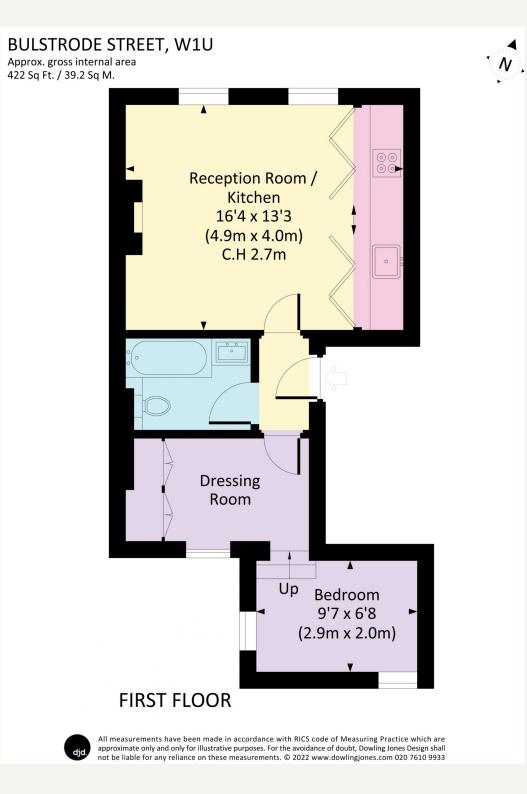

#### DESCRIPTION

The apartment is situated on the first floor approximately 422 sq ft (39.2 sq m). This apartment has been refurbished to high standards and comprises of entrance hall, open plan kitchen/reception room, bedroom with connecting dressing room.

#### AMENITIES

First Floor One Bedroom One Bathroom EPC: D Share of freehold In the heart of Marylebone Village