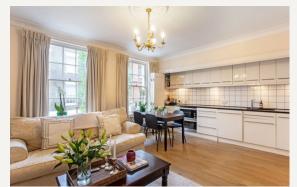

#### DESCRIPTION

The apartment is situated on the first floor approximately 422 sq ft (39.2 sq m). This apartment has been refurbished to high standards and comprises of entrance hall, open plan kitchen/reception room, bedroom with connecting dressing room.

#### AMENITIES

First Floor One Bedroom One Bathroom EPC: D Share of freehold In the heart of Marylebone Village