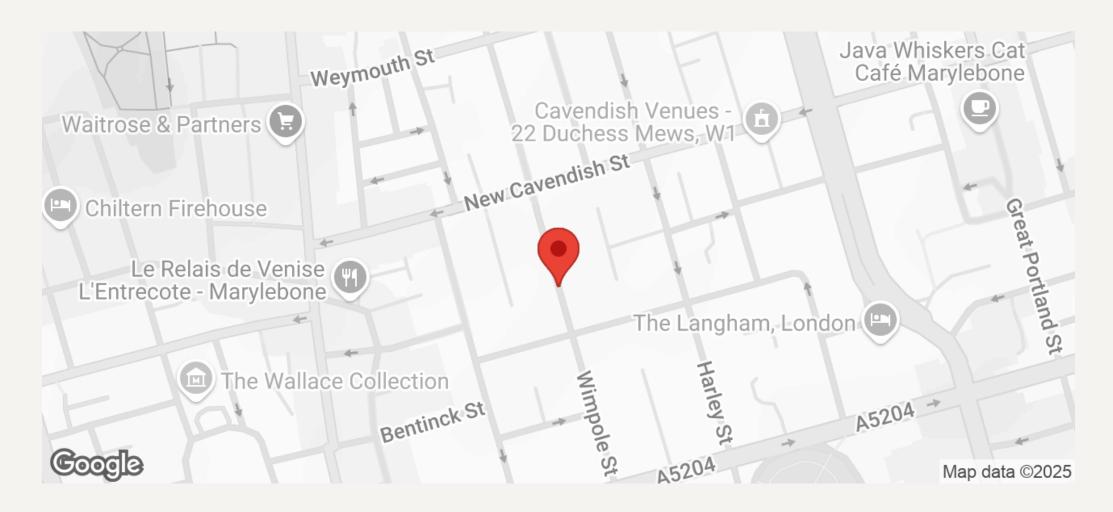

### **DESCRIPTION**

The building is located on the east side of Wimpole Street close to the junction with Queen Anne Street.

Local transport links include underground stations; Oxford Circus, Bond Street, Baker Street and Regents Park. Mainline stations nearby include Marylebone and Paddington as well as King Cross and St Pancras, allowing easy access to Heathrow airport. Parking is available on the street or alternatively there is an NCP car park moments away.