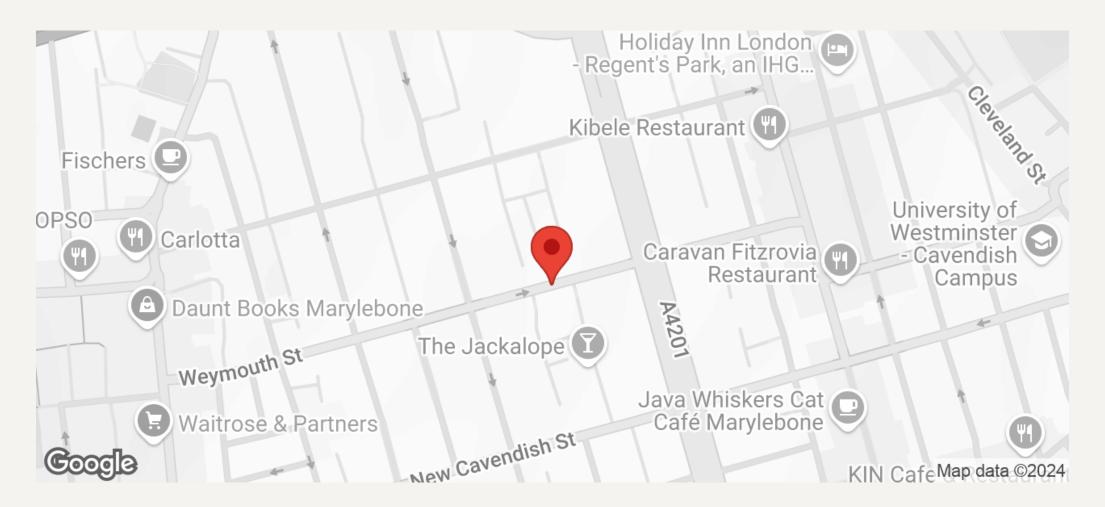

## DESCRIPTION

This Period House was recently extensively refurbished, with medical accommodation arranged over lower ground to fourth floors. The house is located on the south side of Weymouth Street, close to the junction with Harley Street and within close proximity to local transport links and car parking.