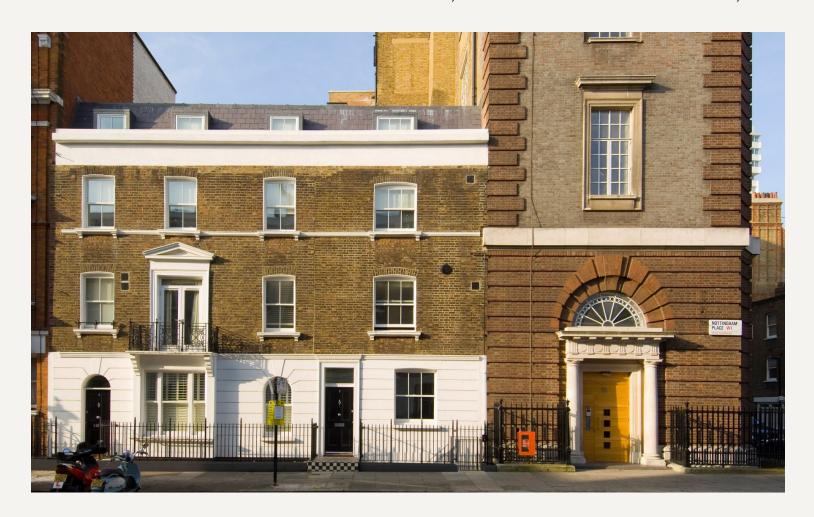

#### **DESCRIPTION**

The entire new cottage is built behind existing 1840s Georgia brick and stucco facade. This three story cottage is approximately 1,713 sq ft (159 sq m) set over lower ground, ground and first floors.