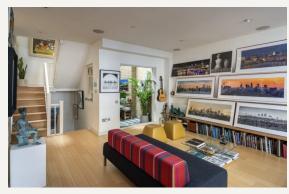

#### **DESCRIPTION**

The entire new cottage is built behind existing 1840s Georgia brick and stucco facade. This three story cottage is approximately 1,713 sq ft (159 sq m) set over lower ground, ground and first floors.

The ground floor consists of reception room leading to a glass roofed office/dining room, kitchen. This new kitchen is designed and built by Williams Ridout with lacquered doors and solid olive wood top and olive wood trimmings with the lounge having four built in quality B&W ceiling speakers. There is also added benefit of a skylight to the rear of the kitchen.

First floor comprises of two further bedrooms, ensuite shower room and a further family bathroom. There are solid wooden floors throughout the entire cottage.