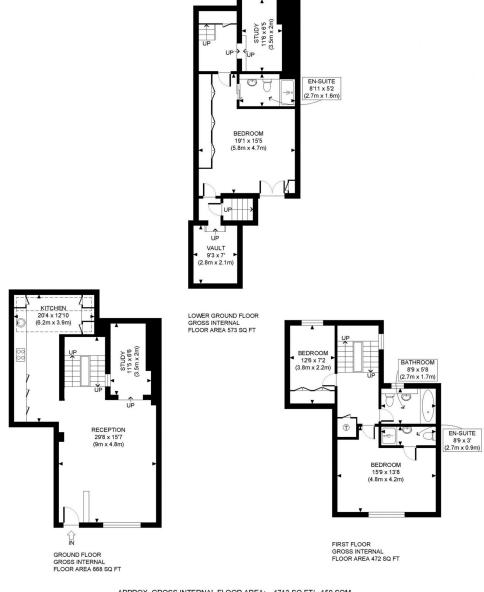

#### **DESCRIPTION**

The entire new cottage is built behind existing 1840s Georgia brick and stucco facade. This three story cottage is approximately 1,713 sq ft (159 sq m) set over lower ground, ground and first floors.

The lower ground floor currently set up as the master bedroom has been recently refurbished with bespoke built in wardrobes, en-suite bathroom benefiting from under floor heating and four ceiling surround sound speakers. As well as access to a tanked vault beneath the street.

The ground floor consists of reception room leading to a glass roofed office/dining room, kitchen. This new kitchen is designed and built by Williams Ridout with lacquered doors and solid olive wood top and olive wood trimmings with the lounge having four built in quality B&W ceiling speakers. There is also added benefit of a skylight to the rear of the kitchen.

First floor comprises of two further bedrooms, ensuite shower room and a further family bathroom. There are solid wooden floors throughout the entire cottage.

APPROX. GROSS INTERNAL FLOOR AREA: 1713 SQ FT/ 159 SQM

### PROPERTY PHOT PLANS COUK ONE STOP SHOP FOR PROPERTY MARKETING

This plan is for illustrative purposes only and should be used as such by any prospective client. Whilst every attempt has been made to ensure the accuracy of the Floor Plan contained here, measurements of the doors, windows, rooms and any other items are approximate and no responsibility is taken for any errors, omissions, or misstatement. The services, systems and appliances shown have not been tested and no guarantee as to the operability or efficiency can be given.