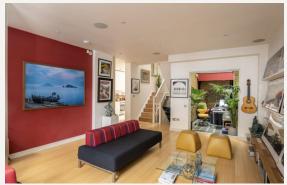

The ground floor consists of reception room leading to a glass roofed office/dining room, kitchen. This new kitchen is designed and built by Williams Ridout with lacquered doors and solid olive wood top and olive wood trimmings with the lounge having four built in quality B&W ceiling speakers. There is also added benefit of a skylight to the rear of the kitchen.