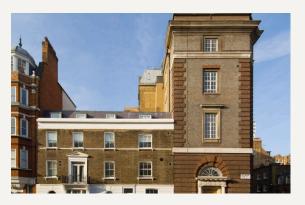

#### **DESCRIPTION**

The entire new cottage is built behind existing 1840s Georgia brick and stucco facade. This three story cottage is approximately 1,713 sq ft (159 sq m) set over lower ground, ground and first floors.