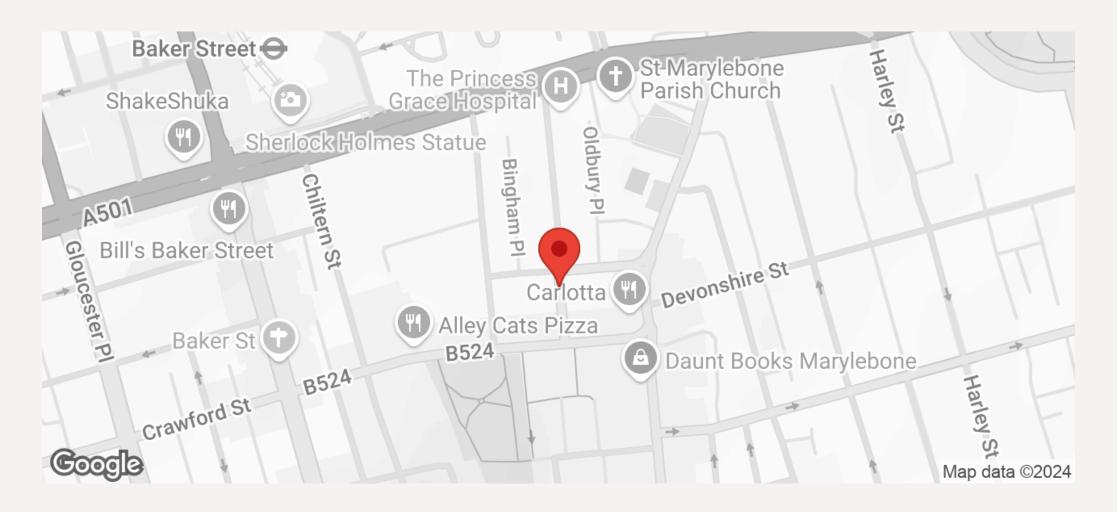

#### LOCATION

# JEREMY JAMES NOTTINGHAM PLACE, MARYLEBONE VILLAGE, LONDON WI

Nottingham Place is located moments away from Marylebone High Street and the green spaces of Regent's Park. Baker Street and Bond Street Underground Stations are also within close proximity.