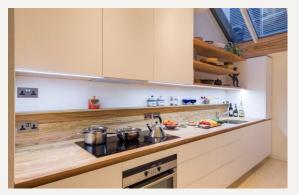

The ground floor consists of reception room leading to a glass roofed office/dining room, kitchen. This new kitchen is designed and built by Williams Ridout with lacquered doors and solid olive wood top and olive wood trimmings with the lounge having four built in quality B&W ceiling speakers. There is also added benefit of a skylight to the rear of the kitchen.