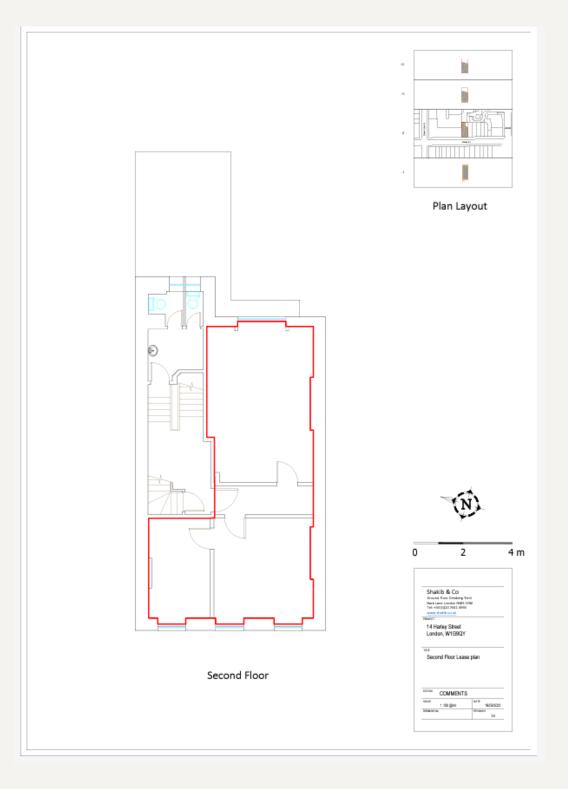

#### DESCRIPTION

This medical suite located on the second floor on the east side of Harley Street, close to the junction with Cavendish Sqaure.

Local transport links include underground stations; Oxford Circus, Bond Street, Baker Street and Regents Park. Mainline stations nearby include Marylebone and Paddington as well as King Cross and St Pancras, allowing easy access to Heathrow airport. Parking is available on the street or alternatively there is an NCP car park moments away.

#### AMENITIES

Second Floor Recently Refurbished In the heart of the medical district 3 Rooms EPC: C

33 New Cavendish Street London, W1G 9TS 020 7486 4111 jeremyjames@jeremy-james.co.uk