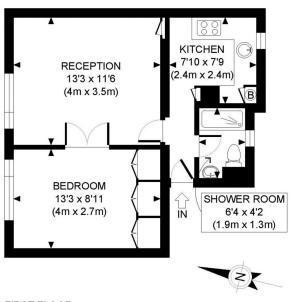

The accommodation comprises one double bedroom, bathroom, fully fitted kitchen and reception room.

#### **AMENITIES**

Part Furnished
Energy performance D
First Floor
One Bedroom

FIRST FLOOR GROSS INTERNAL FLOOR AREA 395 SQ FT

APPROX. GROSS INTERNAL FLOOR AREA: 395 SQ FT/ 37 SQM

### PROPERTY PHOT PLANS.co.uk

Whilst every attempt has been made to ensure the accuracy of the floor plan contained here, measurements of the doors, windows, rooms and any other items are approximate and no responsibility is taken for any errors, omissions, or miss-statement. This plan is for illustrative purposes only and should be used as such by any prospective client. The services, systems and appliances shown have not been tested and no guarantee as to the operability or efficiency can be given.