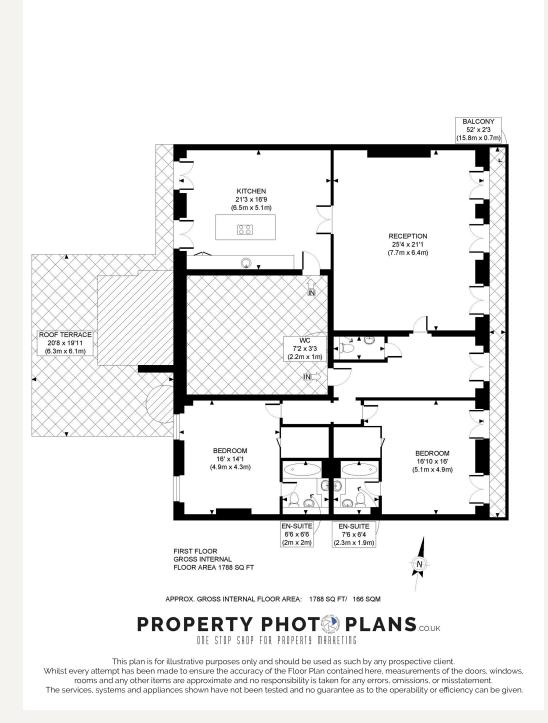

#### DESCRIPTION

The apartment is approximately 1,788 sq ft (166 /sq m). Comprises of two double bedrooms both with en suite bathrooms, cloakroom, reception room and kitchen with access to a west facing terrace.