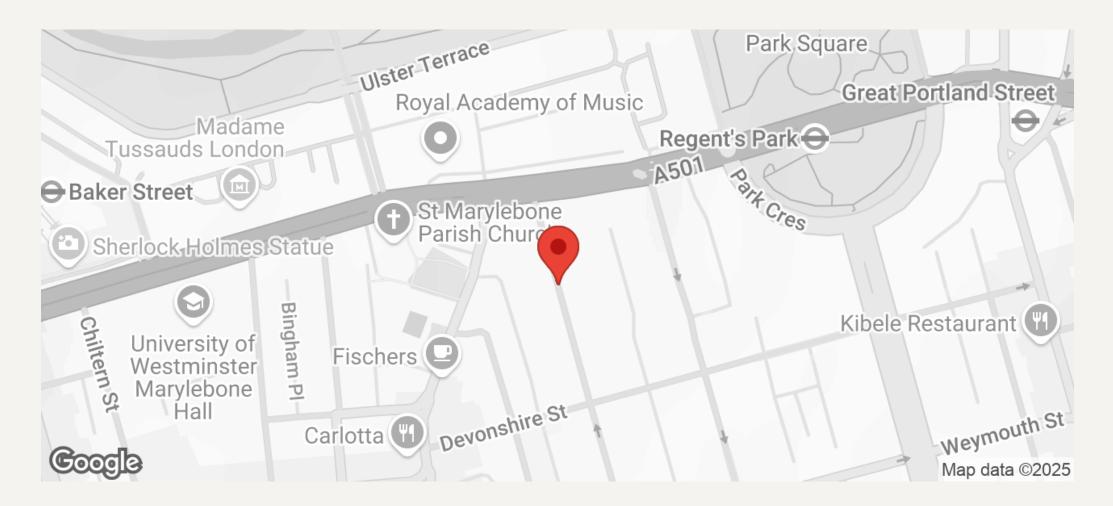

Devonshire Place is conveniently located moments from Marylebone High Street together with the open spaces of Regents Park. The building is located on the west side of Devonshire Place close to the junction with Devonshire Street. Transport links can be found from a number of nearby underground and train stations (Baker Street, Bond Street and Regents Park), as well as access to the Marylebone Road, A40 and M40.