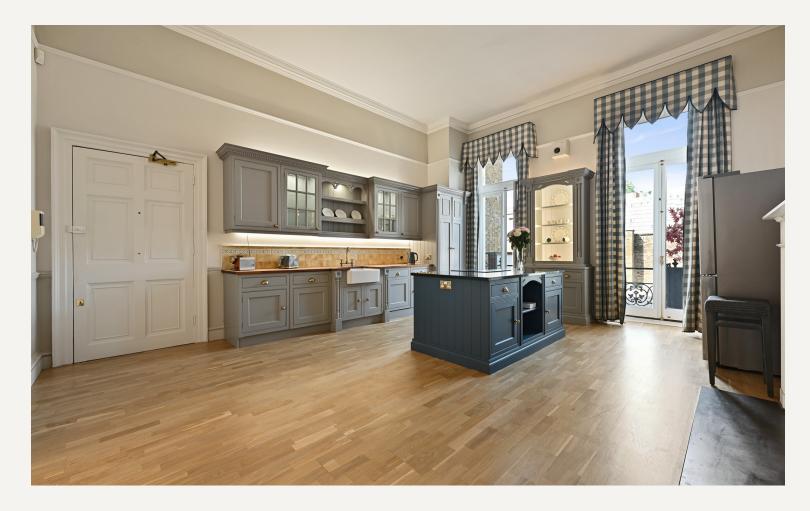

#### DESCRIPTION

The apartment is approximately 1,788 sq ft (166 /sq m). Comprises of two double bedrooms both with en suite bathrooms, cloakroom, reception room and kitchen with access to a west facing terrace.

#### AMENITIES

Unfurnished Two double bedrooms Two en suite bathrooms Terrace Spacious living area EPC: C In the heart of Marylebone Village Resident parking available subject to usual consent

> 33 New Cavendish Street London, W1G 9TS 020 7486 4111 jeremyjames@jeremy-james.co.uk