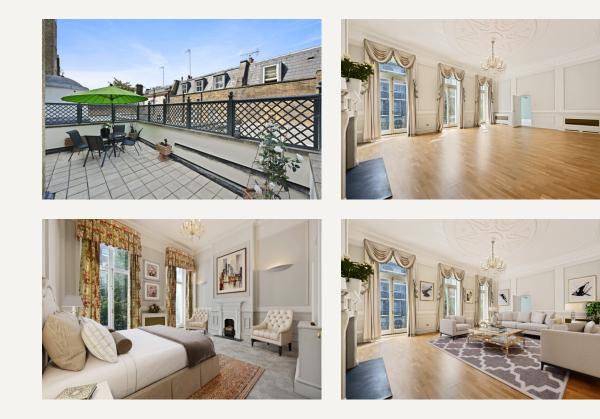

#### DESCRIPTION

The apartment is approximately 1,788 sq ft (166 /sq m). Comprises of two double bedrooms both with en suite bathrooms, cloakroom, reception room and kitchen with access to a west facing terrace.

#### AMENITIES

Unfurnished Two double bedrooms Two en suite bathrooms Terrace Spacious living area EPC: C In the heart of Marylebone Village Resident parking available subject to usual consent

> 33 New Cavendish Street London, W1G 9TS 020 7486 4111 jeremyjames@jeremy-james.co.uk