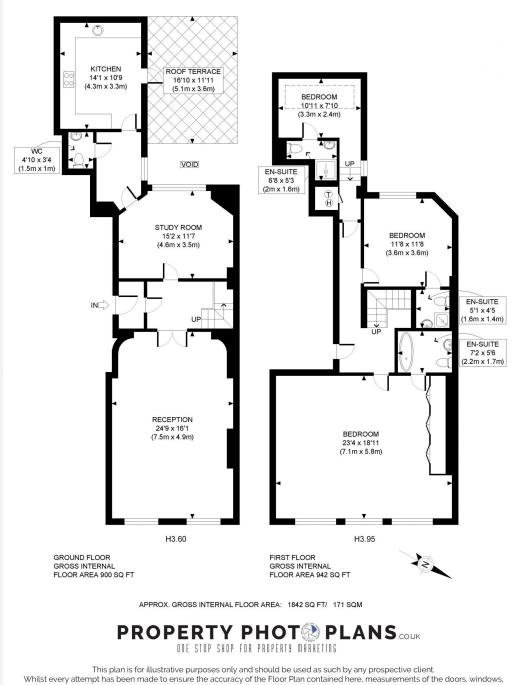

#### DESCRIPTION

The ground floor comprises of entrance hall, reception room, office, cloakroom, kitchen. The first floor comprises of three double bedrooms benefiting from en suite bathroom. The property boasts high ceilings with plenty of storage.

Whilst every attempt has been made to ensure the accuracy of the Floor Plan contained here, measurements of the doors, windows, rooms and any other items are approximate and no responsibility is taken for any errors, omissions, or misstatement. The services, systems and appliances shown have not been tested and no guarantee as to the operability or efficiency can be given.