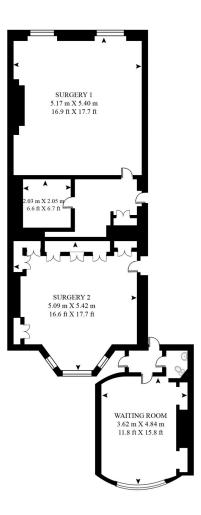

## **DEVONSHIRE PLACE**

APPROXIMATE GROSS INTERNAL FLOOR AREA 948.5 SQ.FT (88.12 SQ.M) APPROXIMATE NET INTERNAL FLOOR AREA 907.5 SQ.FT (84.32 SQ.M)