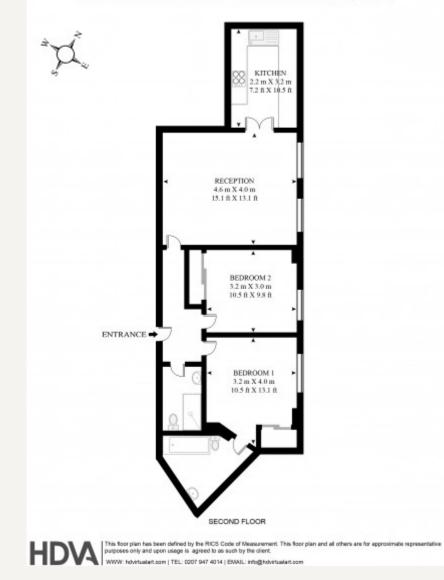

#### DESCRIPTION

The accomodation comprises of entrance hall, reception room, 2 bedrooms, one ensuite bathroom and family shower room and kitchen.

#### WIMPOLE STREET

APPROXIMATE GROSS INTERNAL FLOOR AREA 656 SQ.FT (61 SQ.M)