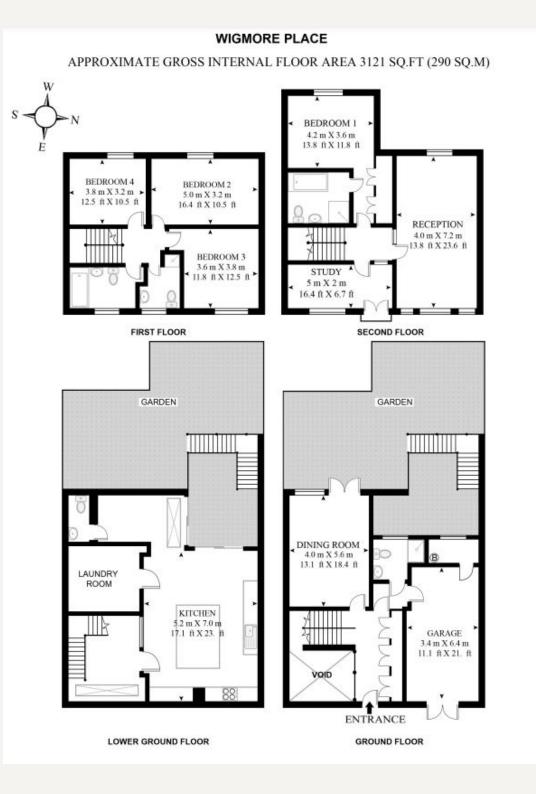

#### DESCRIPTION

This unique mews house comprises of

Lower Ground Floor: Large fully-fitted kitchen/ breakfast room with access to Garden, Utility room and Guest cloakroom

Ground floor: Reception hall; Dining room with French doors opening up to another terrace, Shower room/guest cloakroom and Garage

First Floor: Reception room; Master bedroom with en-suite bathroom; Study/ bedroom

Second Floor: Three double bedrooms, all with fitted wardrobes; Bathroom and further Shower room

#### AMENITIES

5 Bedrooms 4 Bathrooms Mews House Approx 3,121 sq ft Unfurnished EPC: C Two Terraces Arranged over Four Floors