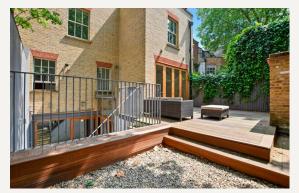

#### DESCRIPTION

This unique mews house comprises of

Lower Ground Floor: Large fully-fitted kitchen/ breakfast room with access to Garden, Utility room and Guest cloakroom

Ground floor: Reception hall; Dining room with French doors opening up to another terrace, Shower room/guest cloakroom and Garage

#### AMENITIES

5 Bedrooms 4 Bathrooms Mews House Approx 3,121 sq ft Unfurnished EPC: C Two Terraces Arranged over Four Floors