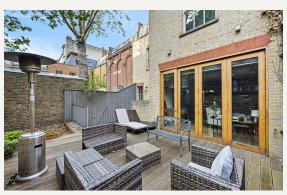

#### DESCRIPTION

This unique mews house comprises of

Lower Ground Floor: Large fully-fitted kitchen/ breakfast room with access to Garden, Utility room and Guest cloakroom

Ground floor: Reception hall; Dining room with French doors opening up to another terrace, Shower room/guest cloakroom and Garage

First Floor: Reception room; Master bedroom with en-suite bathroom; Study/ bedroom

Second Floor: Three double bedrooms, all with fitted wardrobes; Bathroom and further Shower room