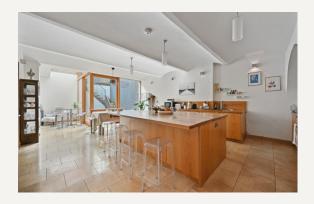

#### DESCRIPTION

This unique mews house comprises of

Lower Ground Floor: Large fully-fitted kitchen/ breakfast room with access to Garden, Utility room and Guest cloakroom

Ground floor: Reception hall; Dining room with French doors opening up to another terrace, Shower room/guest cloakroom and Garage