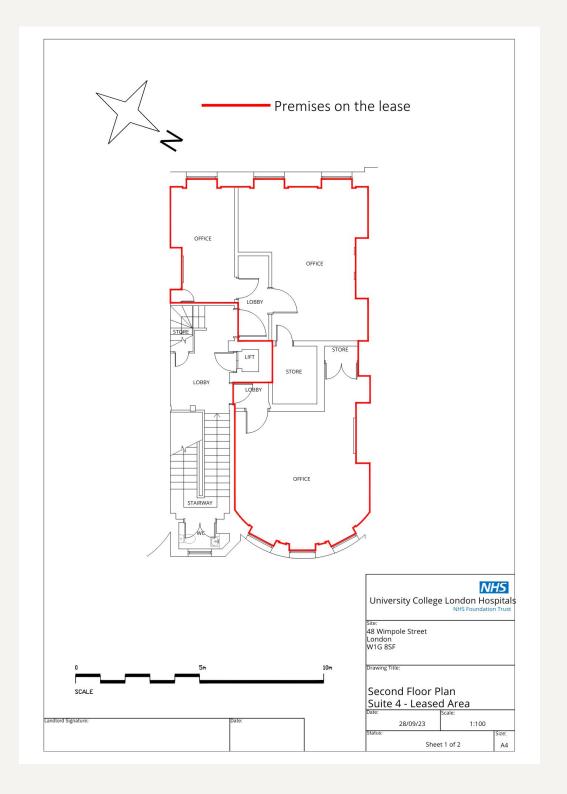

#### **AMENITIES**

Shared waiting area

Lift

Three Consulting Rooms

In the heart of the medical district