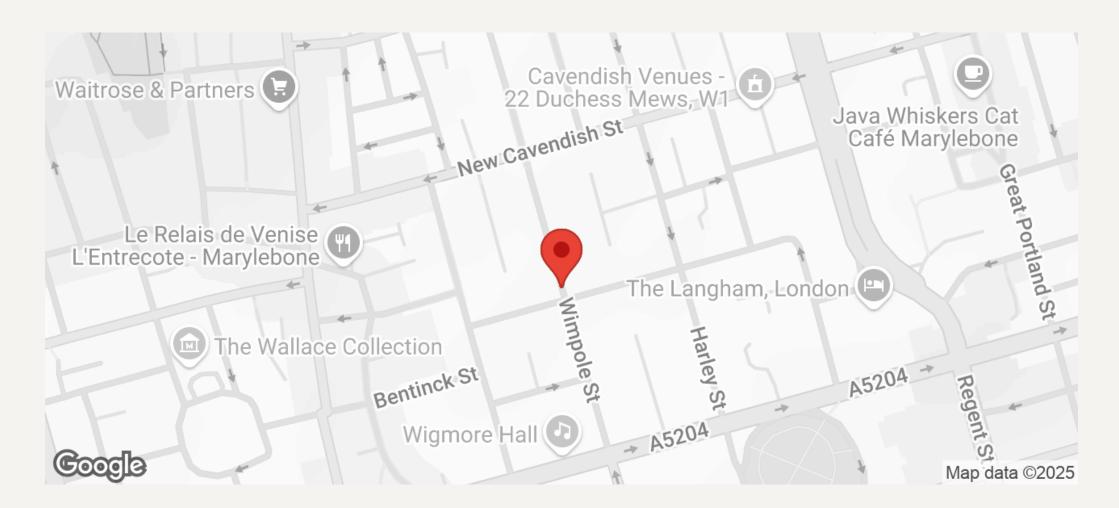

#### **DESCRIPTION**

This medical suite is located in the heart of London's Medical District. Both Bond Street and Oxford Circus underground stations are within close proximity together with the shopping facilities of Marylebone High Street.