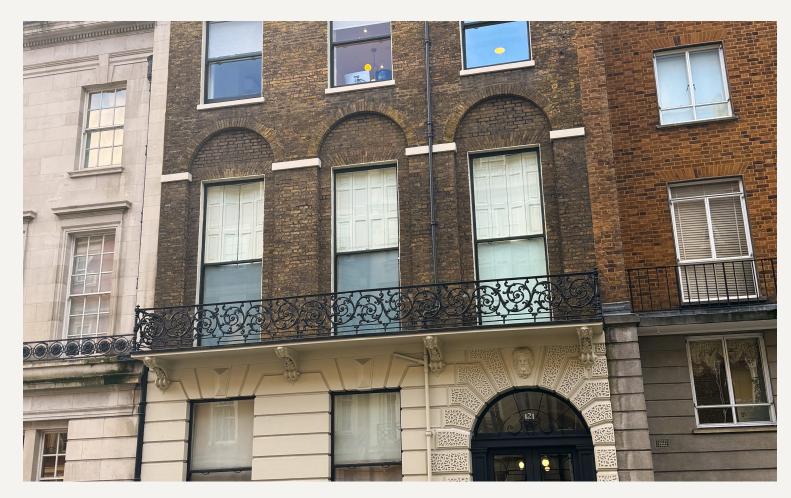

## DESCRIPTION

The room has been refurbished recently to include a modern vanity unit with sink, air conditioning (untested), central heating, spot lighting, a wipe clean laminate floor, intercom (untested), and shared use of the building's waiting room. Situated on the western side of the road, near the junction with Devonshire Street, 121 Harley Street is located within the heart of London's Medical District. Regents Park, Great Portland Street, Baker Street, Bond Street and Oxford Circus underground stations are located nearby providing access to numerous lines. In addition, several bus routes are available a short walk to the north on Marylebone Road, and pay by phone parking is available outside the property.