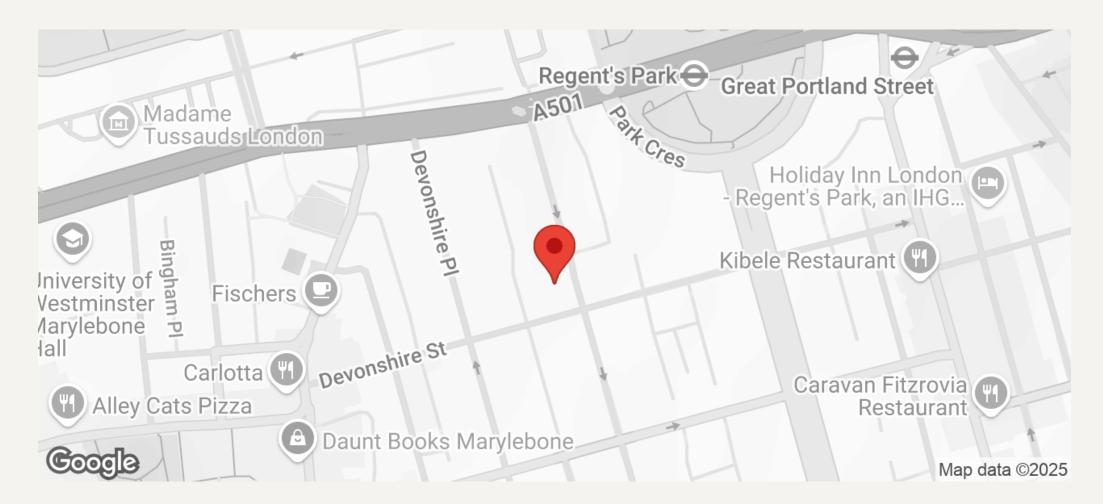

## DESCRIPTION

The room has been refurbished recently to include a modern vanity unit with sink, air conditioning (untested), central heating, spot lighting, a wipe clean laminate floor, intercom (untested), and shared use of the building's waiting room. Situated on the western side of the road, near the junction with Devonshire Street, 121 Harley Street is located within the heart of London's Medical District. Regents Park, Great Portland Street, Baker Street, Bond Street and Oxford Circus underground stations are located nearby providing access to numerous lines. In addition, several bus routes are available a short walk to the north on Marylebone Road, and pay by phone parking is available outside the property.