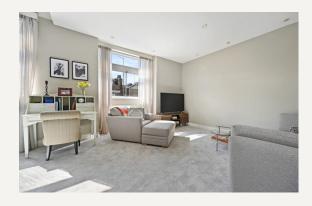

#### **DESCRIPTION**

This one bed apartment is approximately 720 sq ft (66.9 sq m) located on the third floor served by a passenger lift. The property comprises of entrance hall, reception room, bedroom, double bathroom and cloakroom. The building benefits from a day porter.