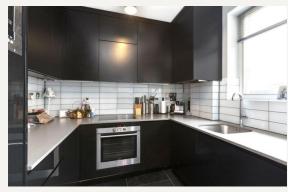

#### **DESCRIPTION**

This one bed apartment is approximately 720 sq ft (66.9 sq m) located on the third floor served by a passenger lift. The property comprises of entrance hall, reception room, bedroom, double bathroom and cloakroom. The building benefits from a day porter.

#### **AMENITIES**

Furnished

1 Bedroom

1 Bathrooms

Third Floor With Lift

Resident Porter

EPC: C

Moments from Marylebone High Street