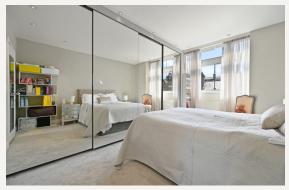

#### **DESCRIPTION**

This one bed apartment is approximately 720 sq ft (66.9 sq m) located on the third floor served by a passenger lift. The property comprises of entrance hall, reception room, bedroom, double bathroom and cloakroom. The building benefits from a day porter.