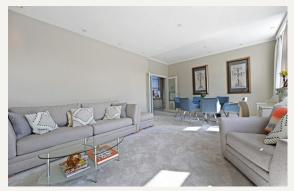

#### **DESCRIPTION**

This one bed apartment is approximately 720 sq ft (66.9 sq m) located on the third floor served by a passenger lift. The property comprises of entrance hall, reception room, bedroom, double bathroom and cloakroom. The building benefits from a day porter.