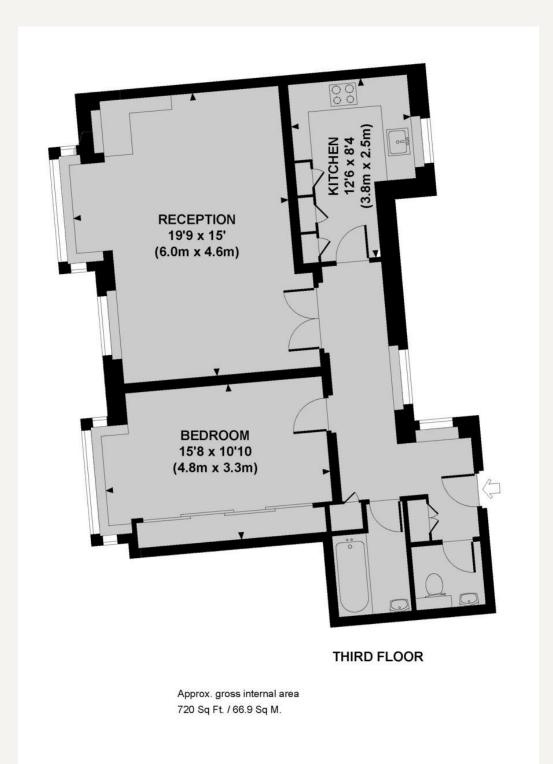

#### **DESCRIPTION**

This one bed apartment is approximately 720 sq ft (66.9 sq m) located on the third floor served by a passenger lift. The property comprises of entrance hall, reception room, bedroom, double bathroom and cloakroom. The building benefits from a day porter.