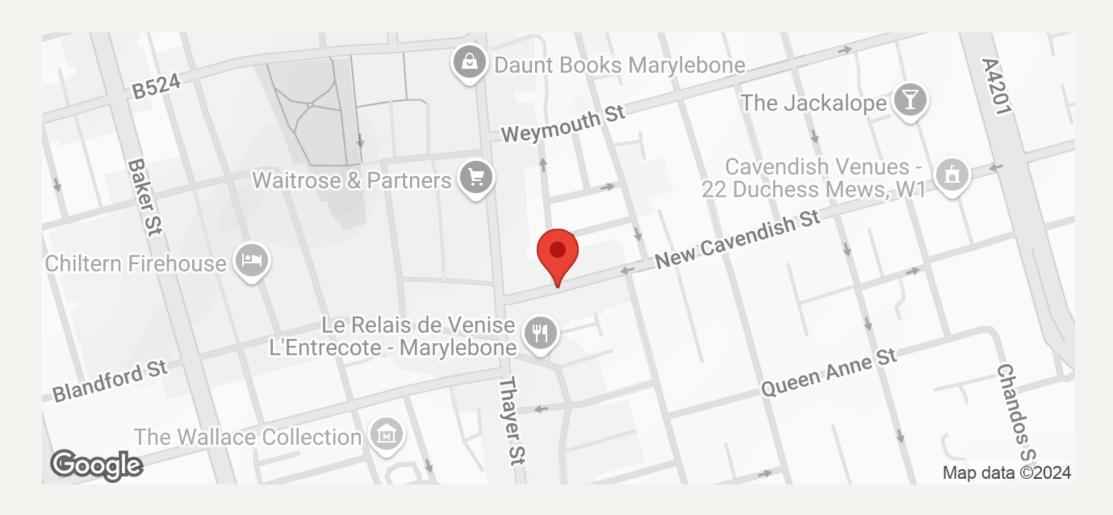

Kingsley Lodge is located moments from Marylebone High Street moments away from Bond Street and Oxford Circus underground stations together with access to the A40/M40 are within close proximity. The open spaces of Regents Park are also nearby.