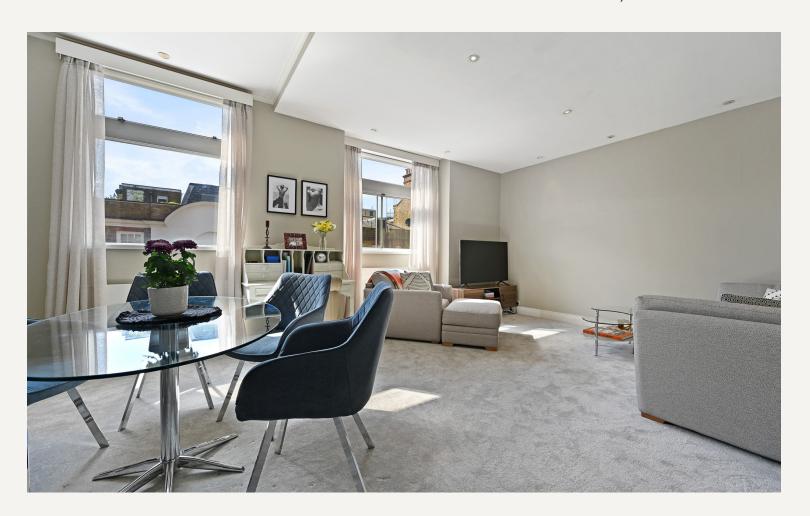

#### **DESCRIPTION**

This one bed apartment is approximately 720 sq ft (66.9 sq m) located on the third floor served by a passenger lift. The property comprises of entrance hall, reception room, bedroom, double bathroom and cloakroom. The building benefits from a day porter.