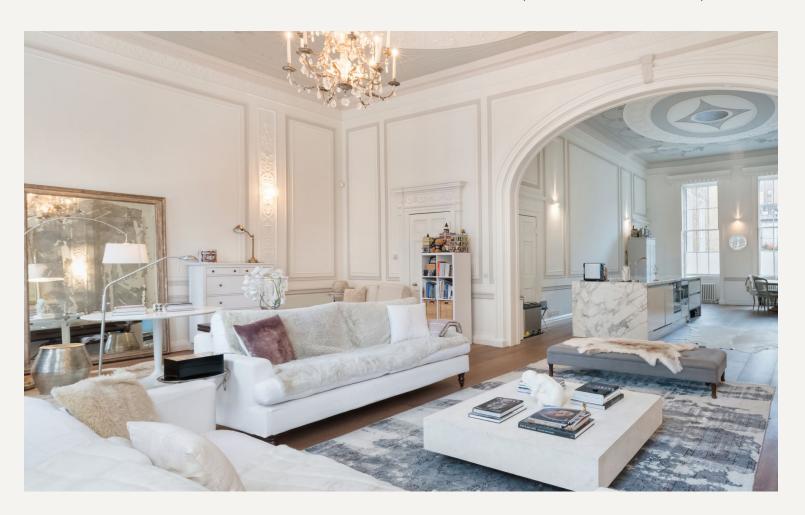

### **DESCRIPTION**

The flat boasts high ceilings, wood floors and is very bright with the living area being extremely spacious boasting two fabulous feature fire places. The accomodation comprises of the living room with open plan kitchen, bedroom and shower room. The lift enters the flat directly.

#### **AMENITIES**

1 Bedroom

1 Bathroom

Magnificent Reception Room

High Ceilings

Wood Floors

Internal Lift