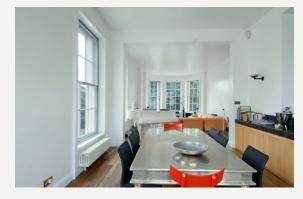

#### **DESCRIPTION**

Ulster Terrace is located moments from the desirable amenities of Marylebone High Street and five minutes from Baker Street Underground Station.

Accommodation comprises of spectacular reception room with high ceilings and views over Regents Park, open-plan kitchen leading onto a large terrace, master bedroom with en-suite bathroom, further double bedroom with fitted storage, third bedroom/ study and a shower room.

#### **AMENITIES**

Prestigious Period Building

Three Bedroom Apartment

Overlooking Regents Park

First Floor (With Lift)

Large Terrace

High Ceilings

Access to Private Gardens and Tennis Court