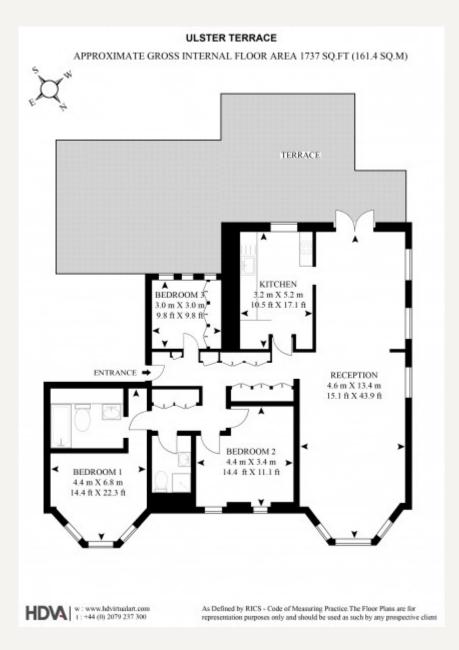

#### **DESCRIPTION**

Ulster Terrace is located moments from the desirable amenities of Marylebone High Street and five minutes from Baker Street Underground Station.

Accommodation comprises of spectacular reception room with high ceilings and views over Regents Park, open-plan kitchen leading onto a large terrace, master bedroom with en-suite bathroom, further double bedroom with fitted storage, third bedroom/ study and a shower room.

#### **AMENITIES**

Prestigious Period Building

Three Bedroom Apartment

Overlooking Regents Park

First Floor (With Lift)

Large Terrace

High Ceilings

Access to Private Gardens and Tennis Court