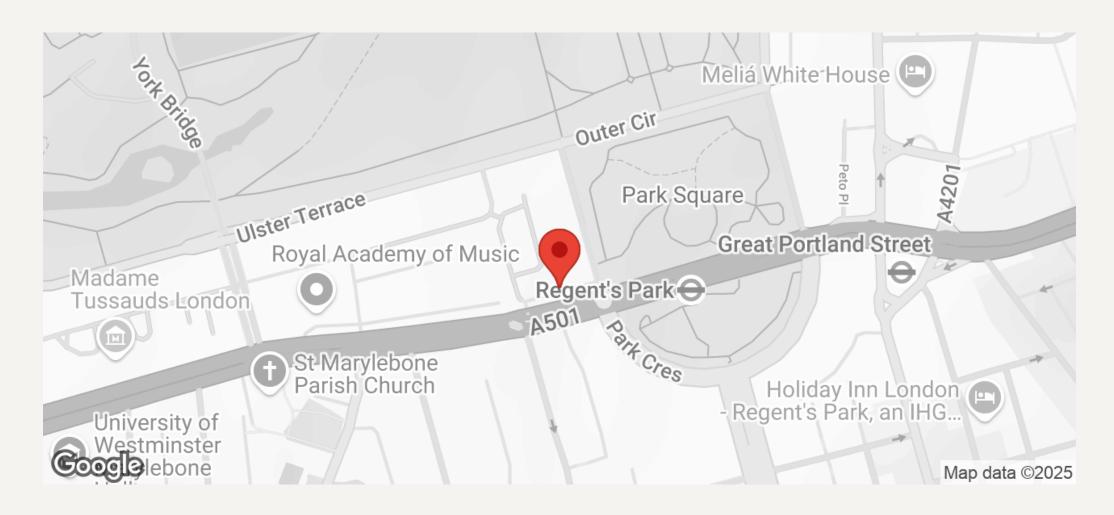

# ULSTER TERRACE, REGENT'S PARK. LONDON NW1

**PRICE** 

£2,950 per week

**FURNISHINGS** 

Unfurnished

**DEPOSIT** 

£17,700

**LOCAL AUTHORITY** 

#### **DESCRIPTION**

Ulster Terrace is located moments from the desirable amenities of Marylebone High Street and five minutes from Baker Street Underground Station.

Accommodation comprises of spectacular reception room with high ceilings and views over Regents Park, open-plan kitchen leading onto a large terrace, master bedroom with en-suite bathroom, further double bedroom with fitted storage, third bedroom/ study and a shower room.