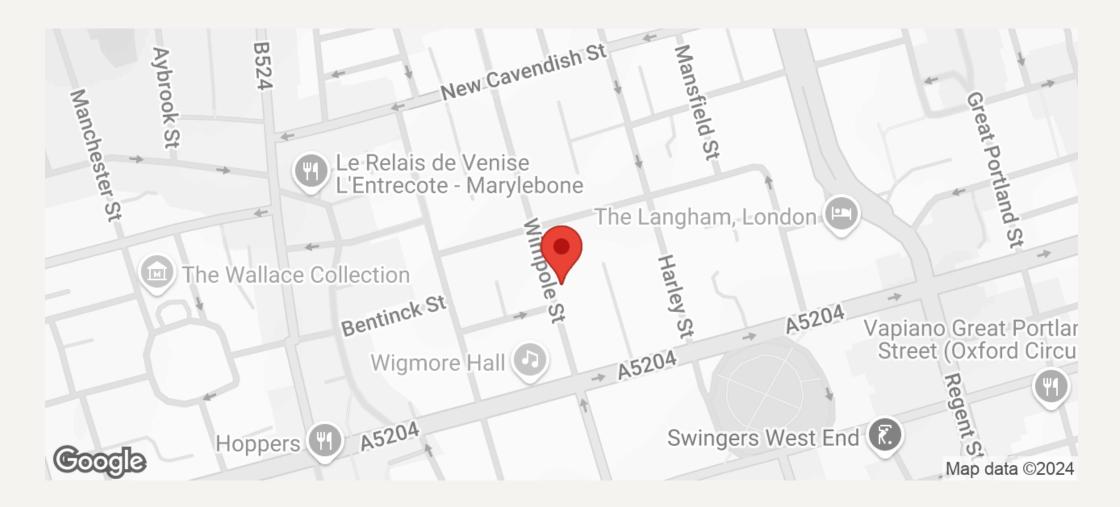

#### DESCRIPTION

The suite is served by a passenger lift and has a reception facility on the ground floor. This medical building is located on the East side of Wimpole Street close to the junction with Queen Anne Street. Both Bond Street and Oxford Cirus underground stations are within close proximity.