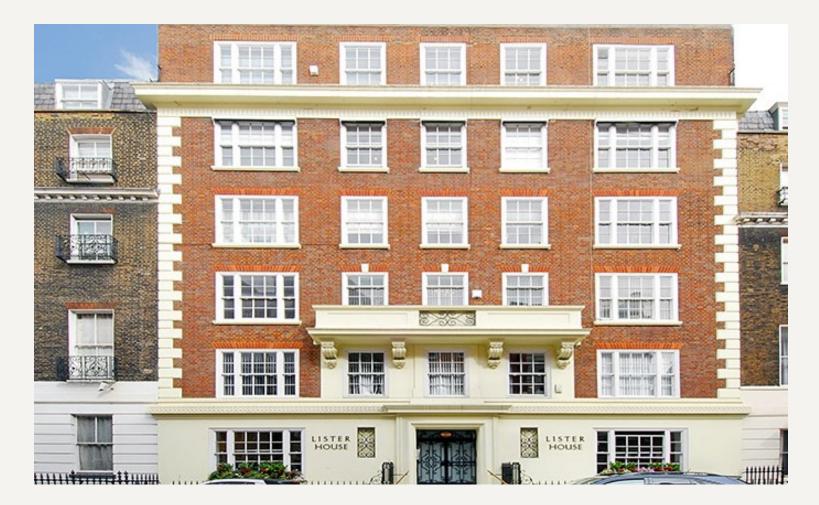

#### DESCRIPTION

The suite is served by a passenger lift and has a reception facility on the ground floor. This medical building is located on the East side of Wimpole Street close to the junction with Queen Anne Street. Both Bond Street and Oxford Cirus underground stations are within close proximity.