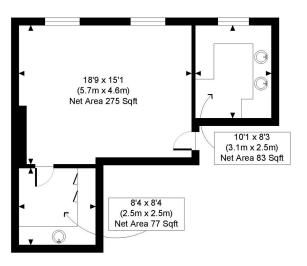

#### **AMENITIES**

2/3 Consulting Rooms

First Floor

Passenger Lift

Communal Waiting Room

In the heart of the medical district

EPC: E

FIRST FLOOR GROSS INTERNAL FLOOR AREA 435 SQ FT

APPROX. NET FLOOR AREA: 435 SQ FT/ 40 SQM APPROX. GROSS INTERNAL FLOOR AREA: 435 SQ FT/ 40 SQM

### PROPERTY PHOT PLANS COUK

ONE STOP SHOP FOR PROPERTY MARKETING

This plan is for illustrative purposes only and should be used as such by any prospective client.

Whilst every attempt has been made to ensure the accuracy of the Floor Plan contained here, measurements of the doors, windows, rooms and any other items are approximate and no responsibility is taken for any errors, omissions, or misstatement.

The services, systems and appliances shown have not been tested and no guarantee as to the operability or efficiency can be given.