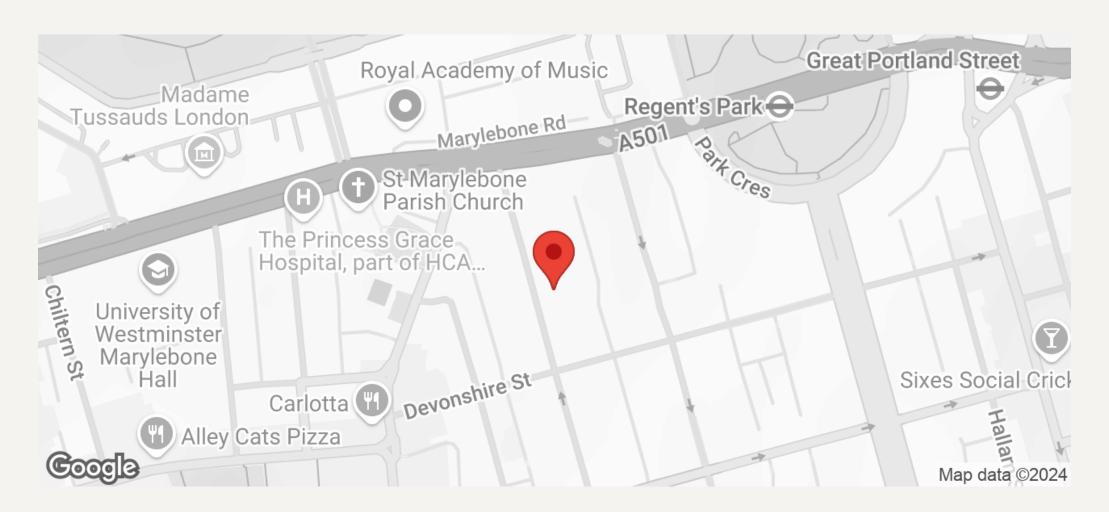

#### **DESCRIPTION**

This attractive building is conveniently located in the heart of the medical district. Local transport links include underground stations; Oxford Circus, Bond Street, Baker Street and Regents Park. The building is a few moments walk away from Marylebone High Street with it's enviable array of restaurants, shops and amenities.