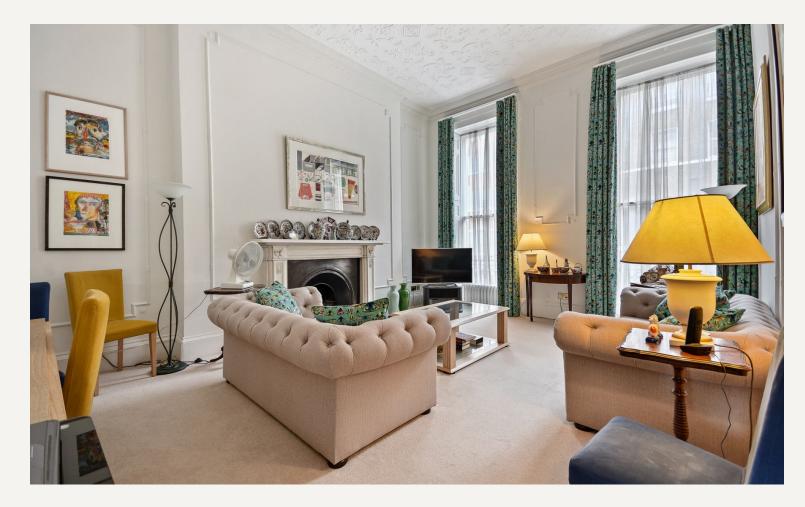

#### DESCRIPTION

This larger than average (c. 812 sq.ft; 72 sq.m.), attractive first floor flat, has been refurbished to a good standard with modern fittings whilst retaining the charm of a period property. The generous accommodation provides one double bedroom with ample storage, spacious shower room, fully fitted eat- in separate kitchen, and lounge flooded with light courtesy of floor to ceiling windows.

Upper Wimpole Street is a short stroll to Marylebone High Street, Regents Park and numerous transport links.

Viewing highly recommended.