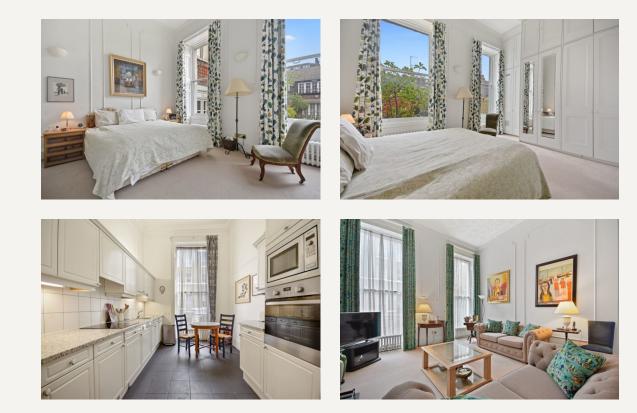

#### DESCRIPTION

This larger than average (c. 812 sq.ft; 72 sq.m.), attractive first floor flat, has been refurbished to a good standard with modern fittings whilst retaining the charm of a period property. The generous accommodation provides one double bedroom with ample storage, spacious shower room, fully fitted eat- in separate kitchen, and lounge flooded with light courtesy of floor to ceiling windows.

Upper Wimpole Street is a short stroll to Marylebone High Street, Regents Park and numerous transport links.

Viewing highly recommended.