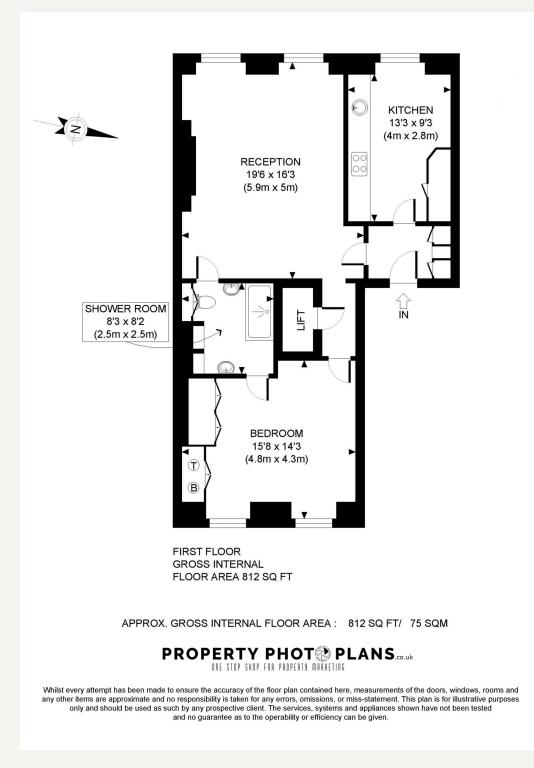

#### DESCRIPTION

This larger than average (c. 812 sq.ft; 72 sq.m.), attractive first floor flat, has been refurbished to a good standard with modern fittings whilst retaining the charm of a period property. The generous accommodation provides one double bedroom with ample storage, spacious shower room, fully fitted eat- in separate kitchen, and lounge flooded with light courtesy of floor to ceiling windows.