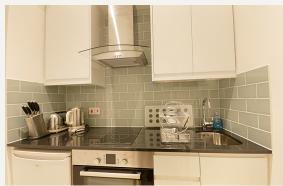

#### **DESCRIPTION**

This studio apartment comes furnished and accommodation comprises of studio room with generous storage, separate kitchen and bathroom. The property has the added benefit of a porter and a passenger lift. Hot water and heating included in the rent.