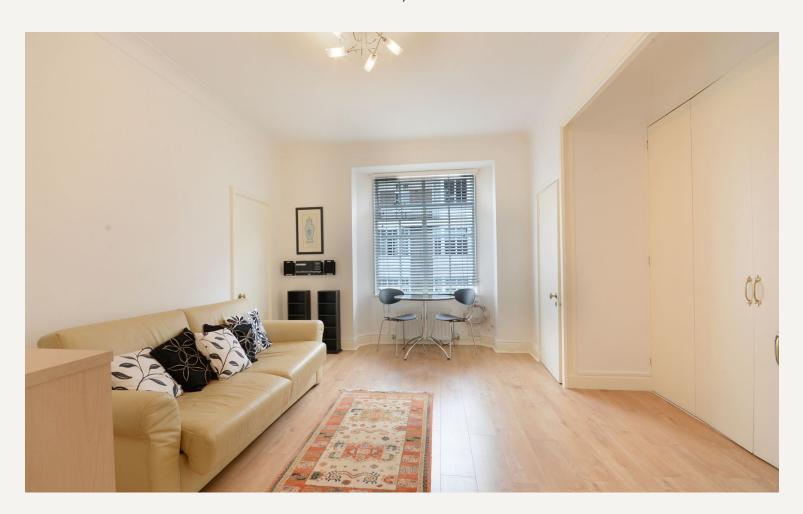

#### **DESCRIPTION**

This studio apartment comes furnished and accommodation comprises of studio room with generous storage, separate kitchen and bathroom. The property has the added benefit of a porter and a passenger lift. Hot water and heating included in the rent.

#### **AMENITIES**

Studio flat

Portered Block

Heating and hot water included

Passenger Lift

EPC Rating C

Easy to manage 'Wall Bed'