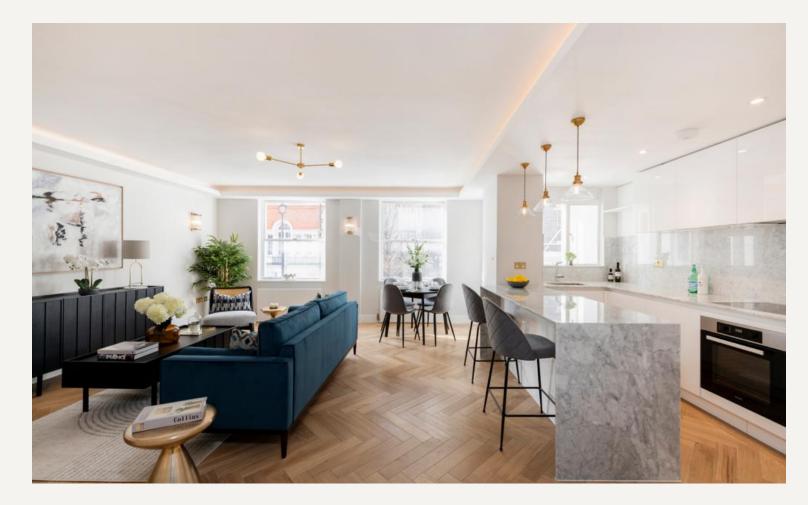

#### DESCRIPTION

This impressive and well-proportioned first floor reside and practice apartment has been refurbished to an exacting standard, benefitting from high quality contemporary fittings and finishes, parquet flooring and an abundance of natural light. The apartment, of approximately 1,077 sq.ft.(100 sq.m.) offers principal bedroom with generous storage, en-suite shower room, two further double bedrooms, family bathroom, fully fitted sleek kitchen with breakfast counter appliances and doors to balcony, opening to large reception / dining room. The apartment lends itself well to modern living in Central London.

#### AMENITIES

Medical Licence available subject to landlords consent 3 Bedrooms 2 Bathrooms Moments from Marylebone High Street Porter Garage Space Lift