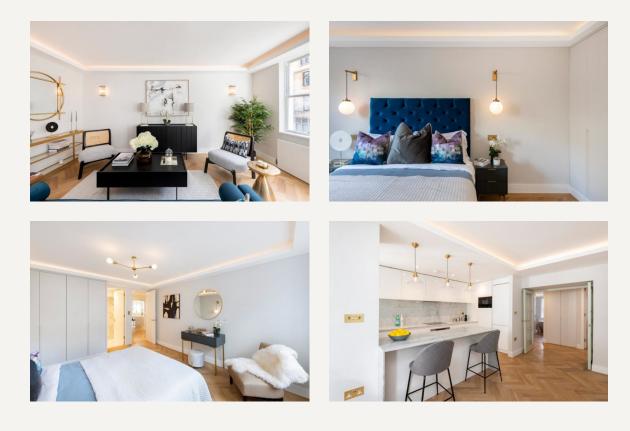

#### DESCRIPTION

This impressive and well-proportioned first floor reside and practice apartment has been refurbished to an exacting standard, benefitting from high quality contemporary fittings and finishes, parquet flooring and an abundance of natural light. The apartment, of approximately 1,077 sq.ft.(100 sq.m.) offers principal bedroom with generous storage, en-suite shower room, two further double bedrooms, family bathroom, fully fitted sleek kitchen with breakfast counter appliances and doors to balcony, opening to large reception / dining room. The apartment lends itself well to modern living in Central London.

#### AMENITIES

Medical Licence available subject to landlords consent 3 Bedrooms 2 Bathrooms Moments from Marylebone High Street Porter Garage Space Lift