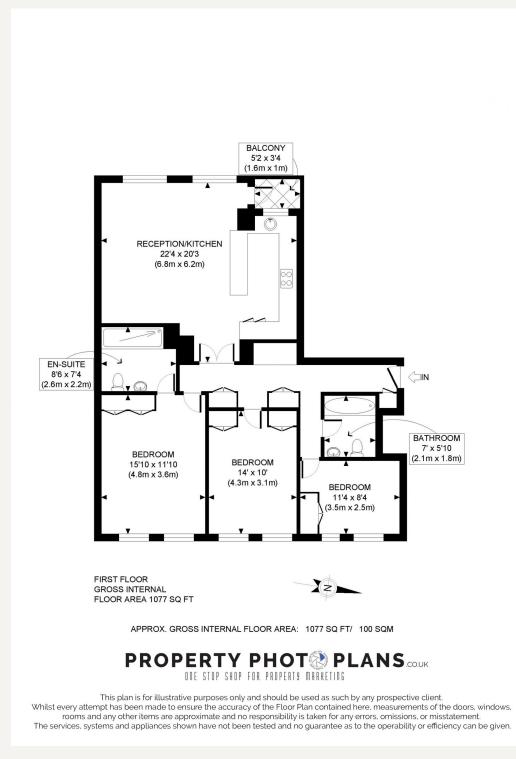

#### DESCRIPTION

This impressive and well-proportioned first floor reside and practice apartment has been refurbished to an exacting standard, benefitting from high quality contemporary fittings and finishes, parquet flooring and an abundance of natural light. The apartment, of approximately 1,077 sq.ft.(100 sq.m.) offers principal bedroom with generous storage, en-suite shower room, two further double bedrooms, family bathroom, fully fitted sleek kitchen with breakfast counter appliances and doors to balcony, opening to large reception / dining room. The apartment lends itself well to modern living in Central London.