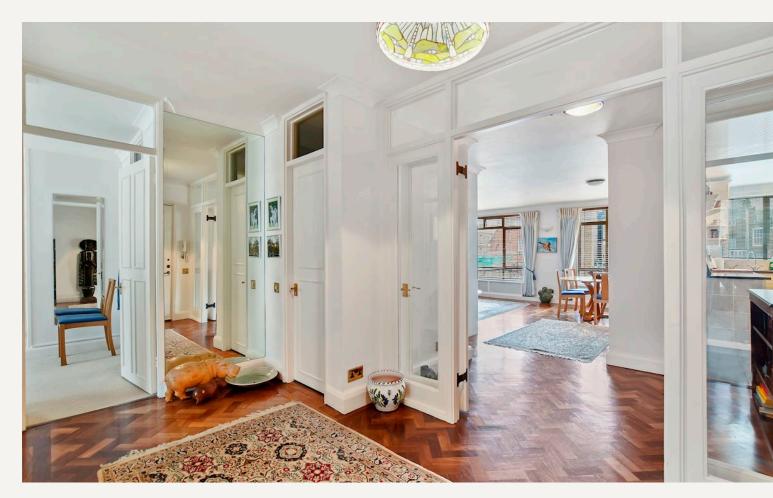

#### DESCRIPTION

The accommodation comprises of three bedrooms, spacious entrance hall and reception room with wooden floors, a family bathroom and an en-suite shower room along with a separate kitchen. Situated on the fourth floor with a passenger lift. Hot water and heating included within the rental price. It also benefits from a communal garden. Garage available under separate negotiation.

#### AMENITIES

Three Bedroom One Bathroom Portered Block Passenger Lift Wood Floors Communal Gardens

> 33 New Cavendish Street London, W1G 9TS 020 7486 4111 jeremyjames@jeremy-james.co.uk