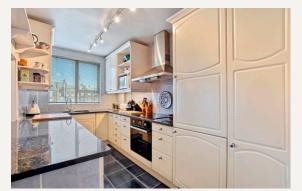

#### DESCRIPTION

The accommodation comprises of three bedrooms, spacious entrance hall and reception room with wooden floors, a family bathroom and an en-suite shower room along with a separate kitchen. Situated on the fourth floor with a passenger lift. Hot water and heating included within the rental price. It also benefits from a communal garden. Garage available under separate negotiation.