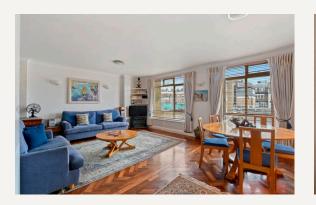

#### DESCRIPTION

The accommodation comprises of three bedrooms, spacious entrance hall and reception room with wooden floors, a family bathroom and an en-suite shower room along with a separate kitchen. Situated on the fourth floor with a passenger lift. Hot water and heating included within the rental price. It also benefits from a communal garden. Garage available under separate negotiation.

#### AMENITIES

Three Bedroom One Bathroom Portered Block Passenger Lift Wood Floors Communal Gardens

> 33 New Cavendish Street London, W1G 9TS 020 7486 4111 jeremyjames@jeremy-james.co.uk