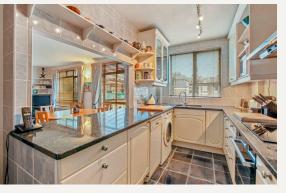

#### DESCRIPTION

The accommodation comprises of three bedrooms, spacious entrance hall and reception room with wooden floors, a family bathroom and an en-suite shower room along with a separate kitchen. Situated on the fourth floor with a passenger lift. Hot water and heating included within the rental price. It also benefits from a communal garden. Garage available under separate negotiation.