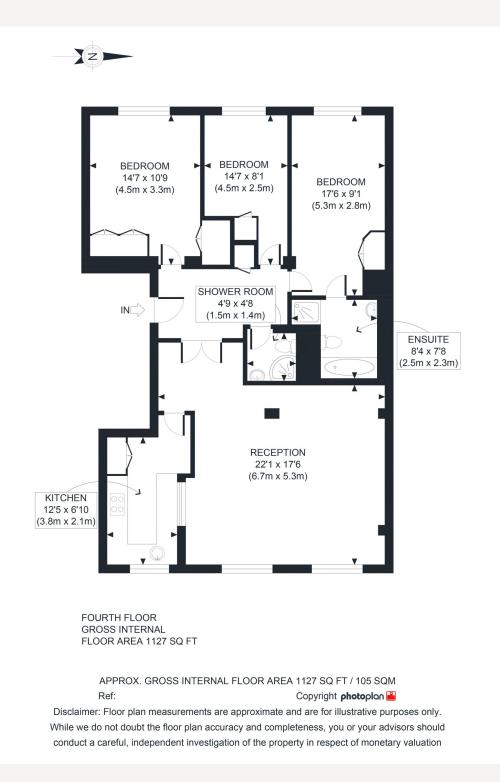

#### DESCRIPTION

The accommodation comprises of three bedrooms, spacious entrance hall and reception room with wooden floors, a family bathroom and an en-suite shower room along with a separate kitchen. Situated on the fourth floor with a passenger lift. Hot water and heating included within the rental price. It also benefits from a communal garden. Garage available under separate negotiation.

#### AMENITIES

Three Bedroom One Bathroom Portered Block Passenger Lift Wood Floors Communal Gardens

> 33 New Cavendish Street London, W1G 9TS 020 7486 4111 jeremyjames@jeremy-james.co.uk