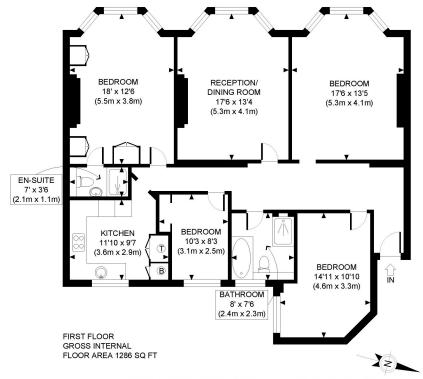

#### **AMENITIES**

Three Bedrooms
Two Bathrooms
First Floor with Lift
Resident Porter
Unfurnished
EPC: C

APPROX. GROSS INTERNAL FLOOR AREA: 1286 SQ FT/ 119 SQM

# PROPERTY PHOT PLANS.COUK

This plan is for illustrative purposes only and should be used as such by any prospective client.

Whilst every attempt has been made to ensure the accuracy of the Floor Plan contained here, measurements of the doors, windows, rooms and any other items are approximate and no responsibility is taken for any errors, omissions, or misstatement.

The services, systems and appliances shown have not been tested and no guarantee as to the operability or efficiency can be given.