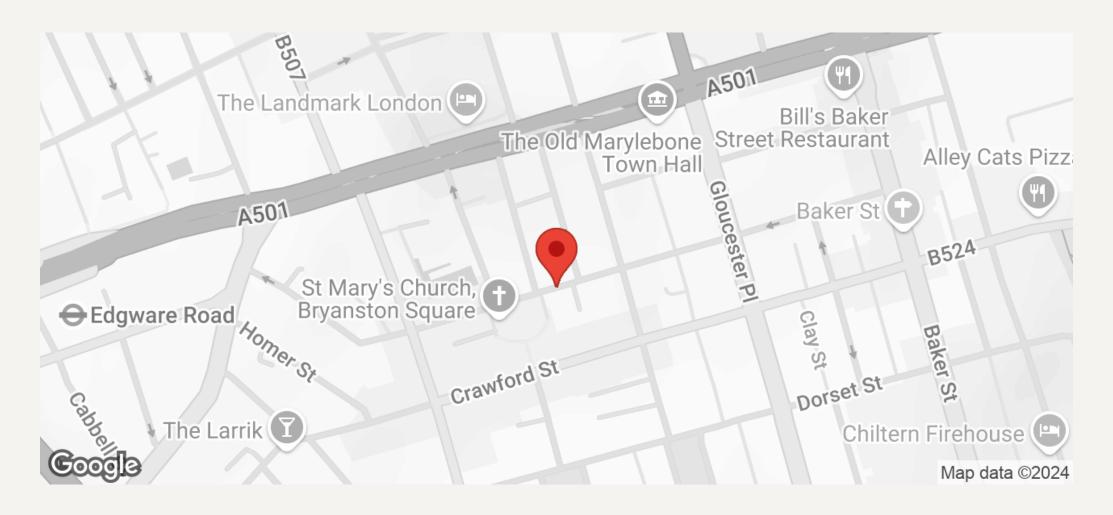

Bryanston Mansions is located on York Street on the western side of Marylebone. It is ideally located for shops and restaurants of Marylebone High Street and is within walking distance to Oxford Street and the green open spaces of Regents Park.

Transport links nearby include Baker Street, Edgware Road underground stations along with Marylebone train station.