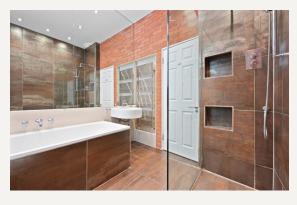

#### **DESCRIPTION**

This well-proportioned apartment is located on the first floor. It is in immaculate condition throughout comprising of two reception rooms, three bedrooms, two bathrooms (one en suite) and kitchen. The building benefits from a resident porter and lift.

#### **AMENITIES**

Three Bedrooms
Two Bathrooms
First Floor with Lift
Resident Porter
Unfurnished
EPC: C

APPROX. GROSS INTERNAL FLOOR AREA: 1286 SQ FT/ 119 SQM