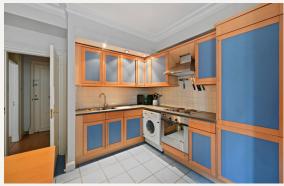

#### **AMENITIES**

Studio

Lift

Communal Heating

Porter

EPC: C

SECOND FLOOR GROSS INTERNAL FLOOR AREA 397 SQ FT

APPROX. GROSS INTERNAL FLOOR AREA: 397 SQ FT/ 37 SQM