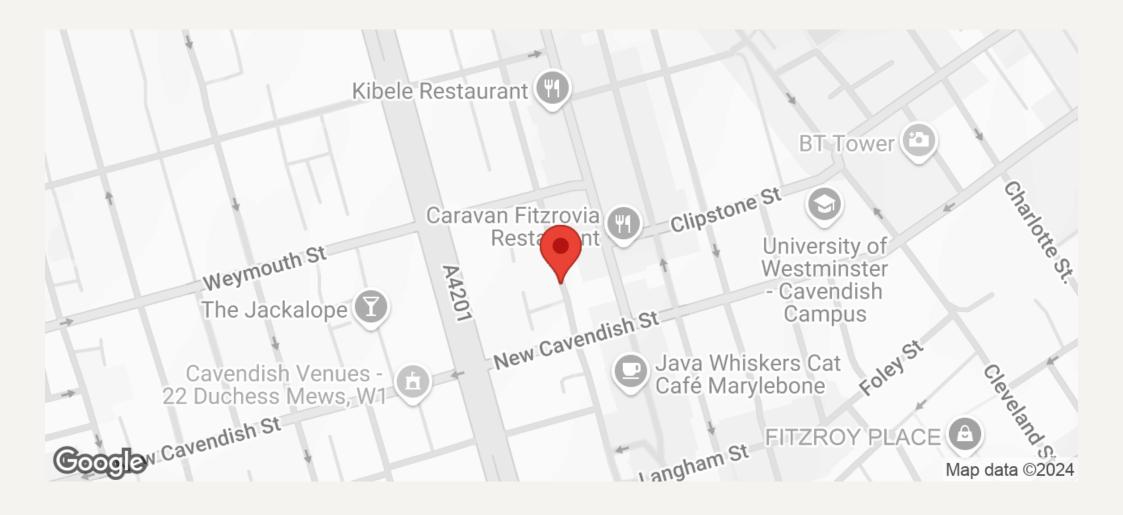

#### **DESCRIPTION**

The property is located on the west side of Hallam Street close to the junction with New Cavendish Street. The shopping facilities of Great Portland Street and the open spaces of Regents Park are within close proximity. Great Portland underground station and access to A40/M40 being a stones thrown from the building.