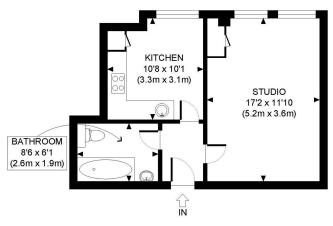

#### **AMENITIES**

Studio

Lift

Communal Heating

Porter

EPC: C

SECOND FLOOR GROSS INTERNAL FLOOR AREA 397 SQ FT

APPROX. GROSS INTERNAL FLOOR AREA: 397 SQ FT/ 37 SQM

### PROPERTY PHOTO PLANS.co.uk ONE STOP SHOP FOR PROPERTY MARKETING

Whilst every attempt has been made to ensure the accuracy of the floor plan contained here, measurements of the doors, windows, rooms and any other items are approximate and no responsibility is taken for any errors, omissions, or miss-statement. This plan is for illustrative purposes only and should be used as such by any prospective client. The services, systems and appliances shown have not been tested and no guarantee as to the operability or efficiency can be given.