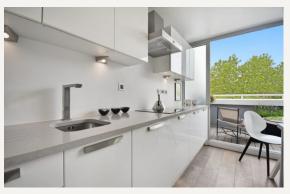

#### **DESCRIPTION**

Stylish and contemporary third floor flat, with private balcony, in this popular block, located moments from Marylebone High Street and major transport links. The flat provides one double bedroom, bathroom, open plan kitchen and livingroom (with access to the balcony). Solid wood floors throughout, and an abundance of natural light. Viewing is recommended. **Please note** the furniture as shown may differ from the furniture provided – the Landlord will also consider partially furnished. The Landlord will also consider well behaved dogs. Separate storage area available.