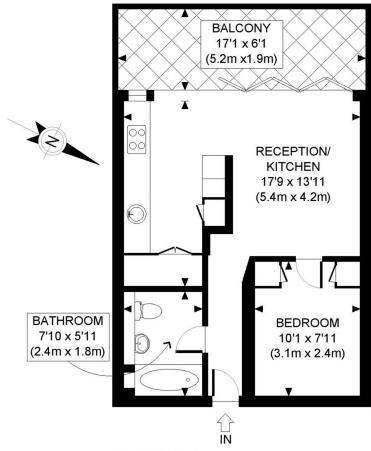

#### **AMENITIES**

VIDEO VIEWING AVAILABLE
Energy performance C
Private west facing balcony
Passenger Lift
Abundance of local amenities
Contemporary London living
Separate storage availability

THIRD FLOOR **GROSS INTERNAL** FLOOR AREA 394 SQ FT

APPROX. GROSS INTERNAL FLOOR AREA: 394 SQ FT/ 37 SQM

# PROPERTY PHOTO PLANS.co.uk ONE STOP SHOP FOR PROPERTY MARRETING

Whilst every attempt has been made to ensure the accuracy of the floor plan contained here, measurements of the doors, windows, rooms and any other items are approximate and no responsibility is taken for any errors, omissions, or miss-statement. This plan is for illustrative purposes only and should be used as such by any prospective client. The services, systems and appliances shown have not been tested and no guarantee as to the operability or efficiency can be given.