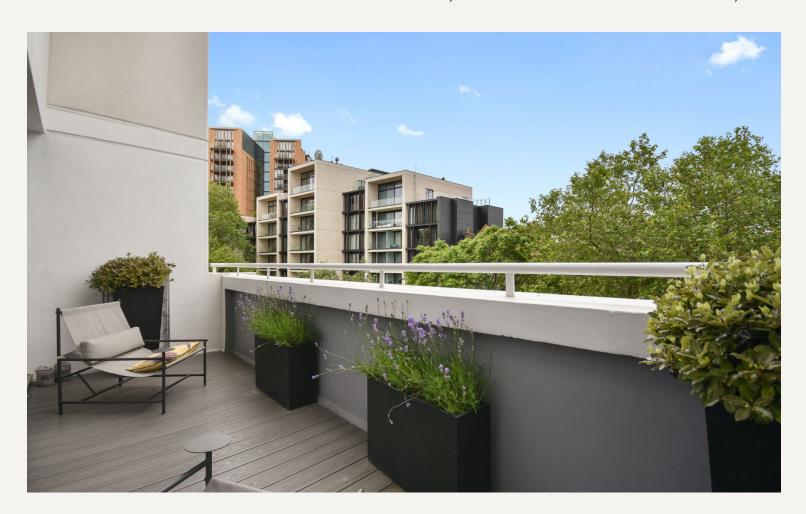

#### **DESCRIPTION**

Stylish and contemporary third floor flat, with private balcony, in this popular block, located moments from Marylebone High Street and major transport links. The flat provides one double bedroom, bathroom, open plan kitchen and livingroom (with access to the balcony). Solid wood floors throughout, and an abundance of natural light. Viewing is recommended. **Please note** the furniture as shown may differ from the furniture provided – the Landlord will also consider partially furnished. The Landlord will also consider well behaved dogs. Separate storage area available.

#### **AMENITIES**

VIDEO VIEWING AVAILABLE
Energy performance C
Private west facing balcony
Passenger Lift
Abundance of local amenities
Contemporary London living
Separate storage availability

THIRD FLOOR **GROSS INTERNAL** FLOOR AREA 394 SQ FT