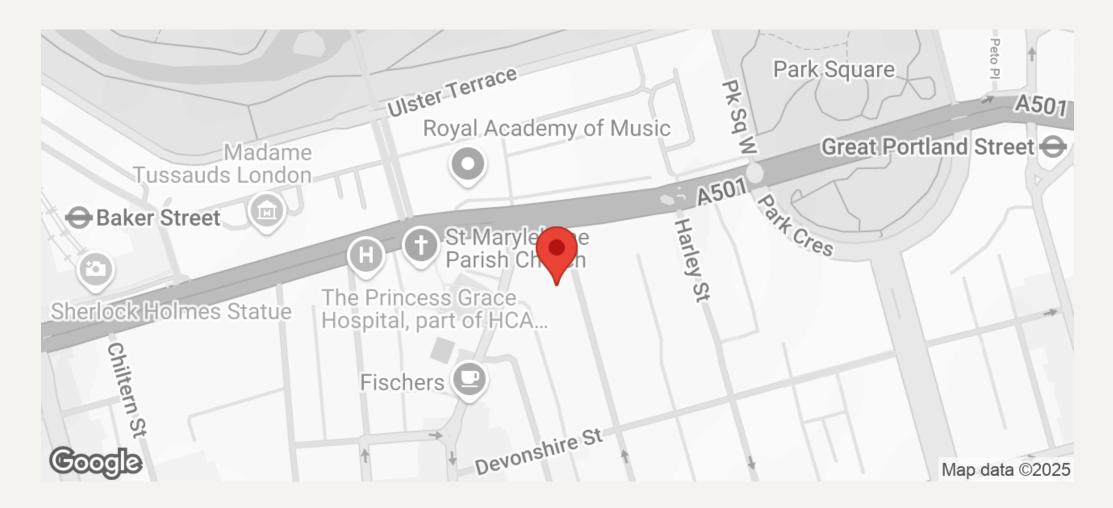

#### DESCRIPTION

This attractive building is conveniently located on the west side of Devonshire Place, in the heart of the medical district. Local transport links include underground stations; Oxford Circus, Bond Street, Baker Street and Regents Park. The building is a few moments walk away from Marylebone High Street with it's enviable array of restaurants, shops and amenities.