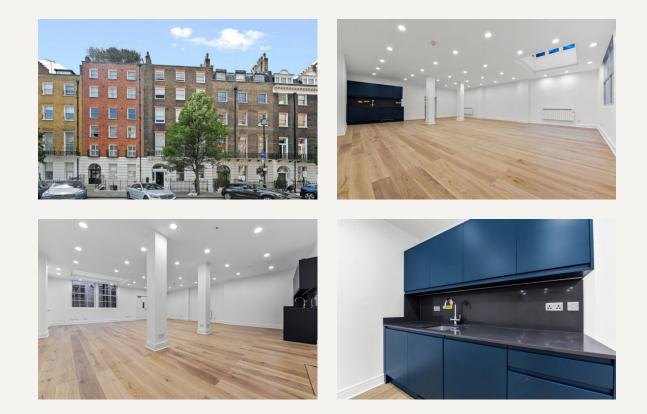

#### DESCRIPTION

This attractive building is conveniently located on the west side of Devonshire Place, in the heart of the medical district. Local transport links include underground stations; Oxford Circus, Bond Street, Baker Street and Regents Park. The building is a few moments walk away from Marylebone High Street with it's enviable array of restaurants, shops and amenities.

#### AMENITIES

Three consulting rooms Grade II listed In the heart of the medical district Shared Waiting Room Shared WCs

> 33 New Cavendish Street London, W1G 9TS 020 7486 4111 jeremyjames@jeremy-james.co.uk