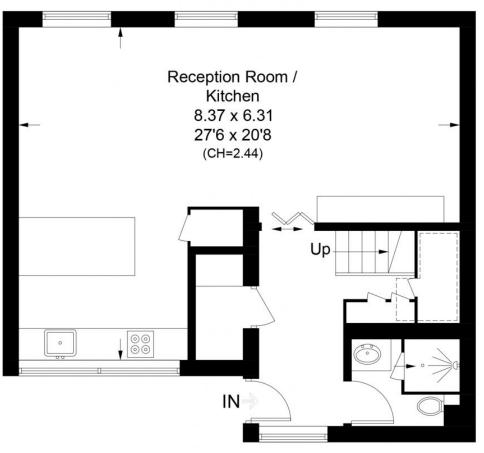

### Wimpole Mews, W1G

Approximate Area = 122.3 sq m / 1316 sq ft Including Limited Use Area (3.5 sq m / 38 sq ft)

= Reduce head height below 1.5m

## **First Floor**