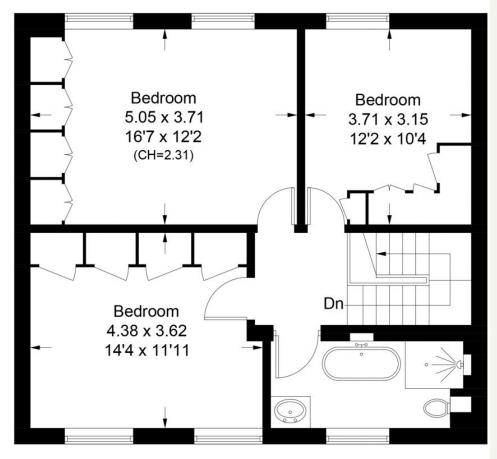

### Wimpole Mews, W1G

Approximate Area = 122.3 sq m / 1316 sq ft Including Limited Use Area (3.5 sq m / 38 sq ft)

= Reduce head height below 1.5m

## **Second Floor**

Surveyed and drawn in accordance with the International property measurements standards (IPMS 2: Residential) Not drawn to scale unless stated. Whilst every care is taken in the preparation of this plan, please check all dimensions, shapes and compass bearings before making any decisions reliant upon them.