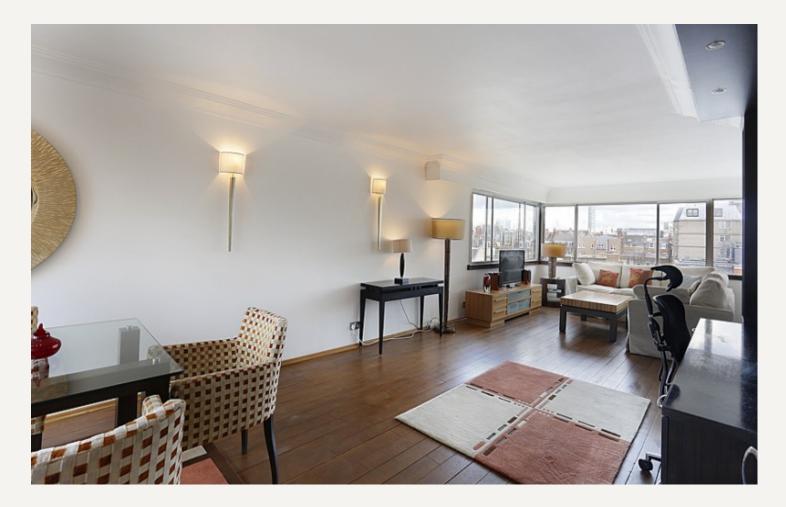

#### DESCRIPTION

The apartment boasts two double bedrooms, two bathrooms and a separate kitchen. The reception area offers a fabulous space for both dining and living whilst offering a panoramic view of London. The apartment benefits from wooden floors throughout the reception areas and a balcony.

It is centrally located only moments from Marylebone High Street with its wide array of shops, restaurants and boutiques. The transport links of Bond St (Central Line) and Baker St (Bakerloo, Metropolitan and Hammersmith and City Lines) are a short walk away.