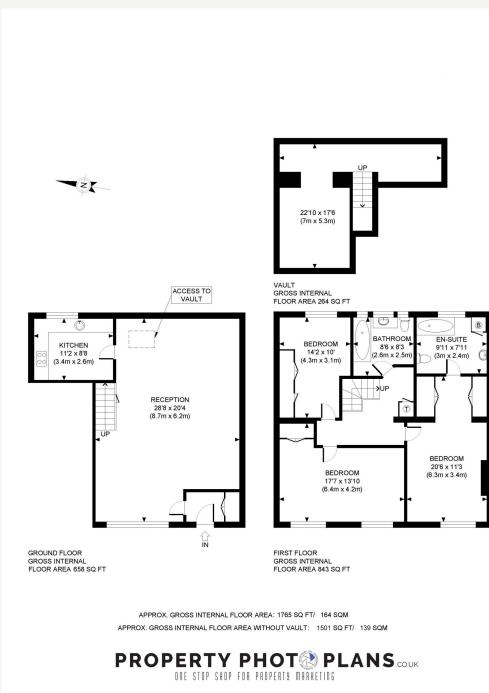

#### DESCRIPTION

This extremely rare mews house on the market for the first time in over 20 years situated in one of the most desirable mews in the Marylebone village.

This three bedroom mews house is approximately 1,765 sq ft (164 sq m) and it comprises of an entrance hall, reception room, three bedrooms benefits from built in wardrobes, one ensuite bathroom, second bathroom, kitchen and vault area.

> 33 New Cavendish Street London, W1G 9TS 020 7486 4111 jeremyjames@jeremy-james.co.uk

This plan is for illustrative purposes only and should be used as such by any prospective client. Whilst every attempt has been made to ensure the accuracy of the Floor Plan contained here, measurements of the doors, windows, rooms and any other items are approximate and no responsibility is taken for any errors, omissions, or misstatement. The services, systems and appliances shown have not been tested and no guarantee as to the operability or efficiency can be given.