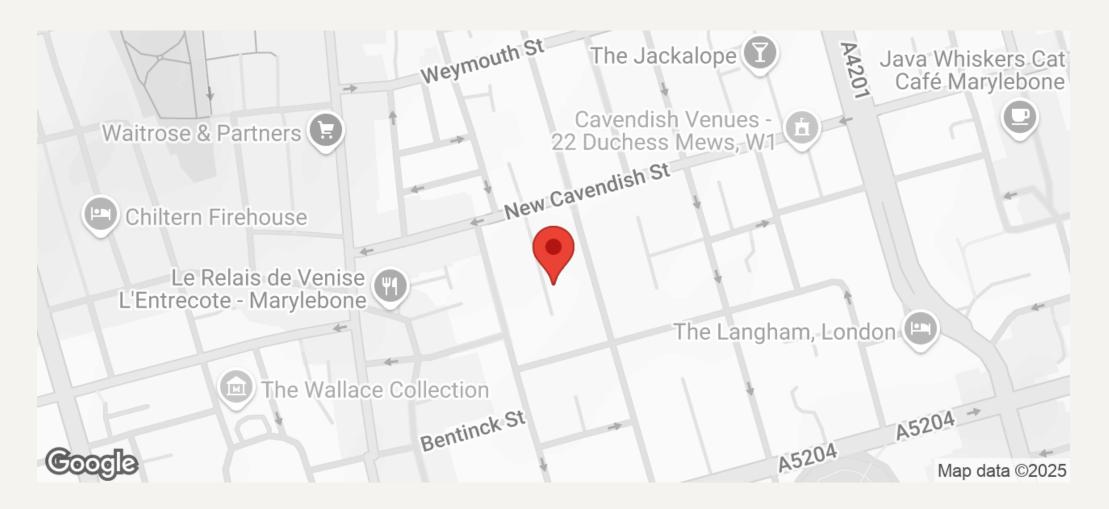

#### LOCATION

Marylebone Mews is a quiet cul-de-sac located in the heart of the Marylebone Village which runs between Welbeck Street and Wimpole Street off New Cavendish Street. Marylebone High Street with its bustling restaurants, bars and fabulous high-end boutiques. Bond Street underground station are within easy walking distance. The green open spaces of Regents Park are also nearby.