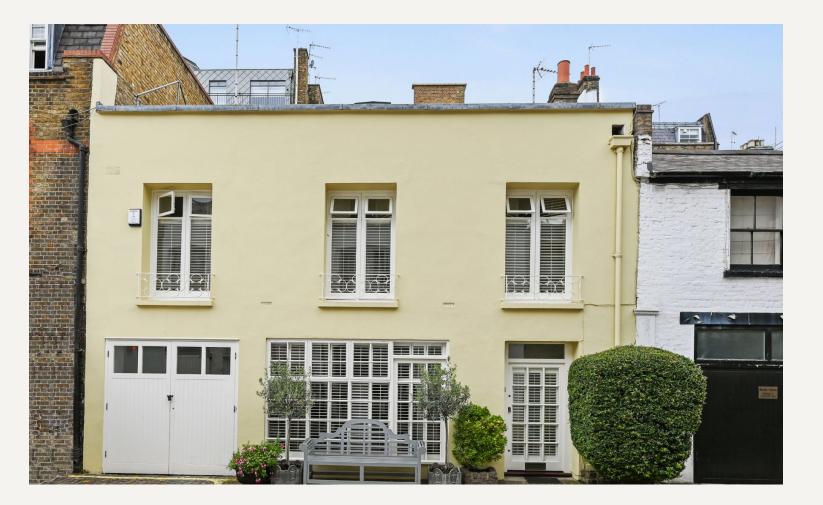

## MARYLEBONE MEWS, MARYLEBONE VILLAGE, LONDON WIG

**PRICE** £3,250,000

**TENURE** Leasehold - 128 Years

LOCAL AUTHORITY City of Westminster

**COUNCIL TAX BAND** G

> 33 New Cavendish Street London, W1G 9TS 020 7486 4111 jeremyjames@jeremy-james.co.uk

#### DESCRIPTION

This extremely rare mews house on the market for the first time in over 20 years situated in one of the most desirable mews in the Marylebone village.

This three bedroom mews house is approximately 1,765 sq ft (164 sq m) and it comprises of an entrance hall, reception room, three bedrooms benefits from built in wardrobes, one ensuite bathroom, second bathroom, kitchen and vault area.