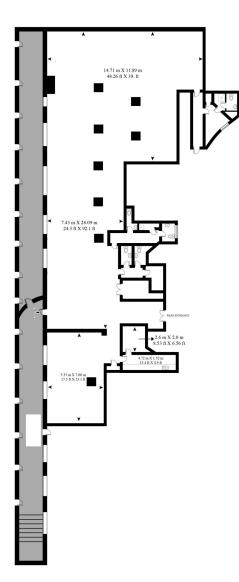

#### HALLAM STREET

APPROXIMATE GROSS INTERNAL FLOOR AREA 4187 SQ.FT (389 SQ.M) APPROXIMATE NET INTERNAL FLOOR AREA 4105 SQ.FT (381.4 SQ.M)

HDDWA This floor plan has been defined by the RICS Code of Measurement. This floor plan usage is a greated to as such by the client. WWW: hdvirtualart.com | TEL: 0207 947 4014 | EMAIL: Info@hdvirtualart.com This floor plan has been defined by the RICS Code of Measurement. This floor plan and all others are for approximate representative purposes only and upon usage is agreed to as such by the client.