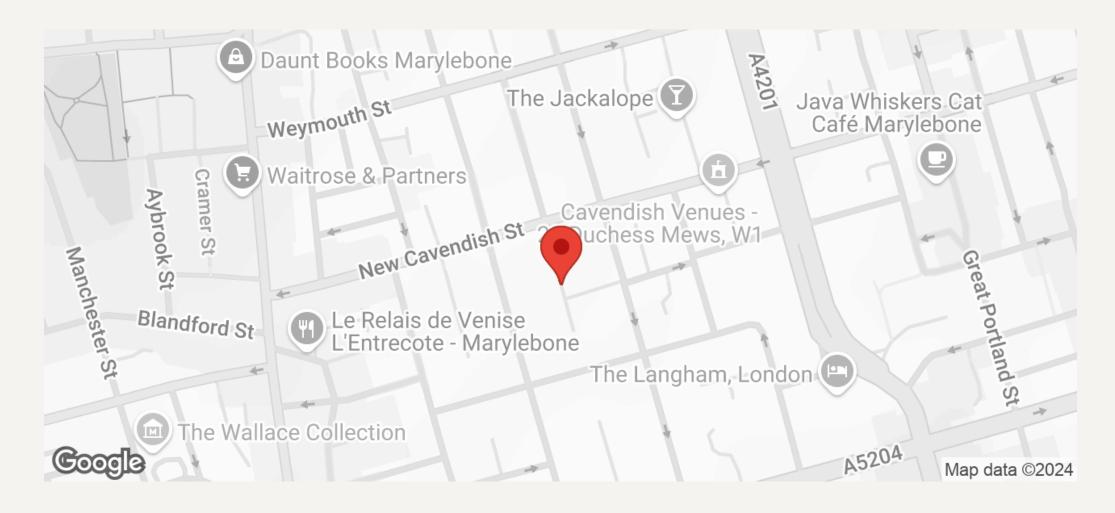

Harley Place is a cul de sac located moments away from the shopping facilities of Marylebone High Street. Bond Street, Oxford Circus underground stations together with access to the A40/M40 are within close proximity. The green open spaces of Regents Park are also nearby.