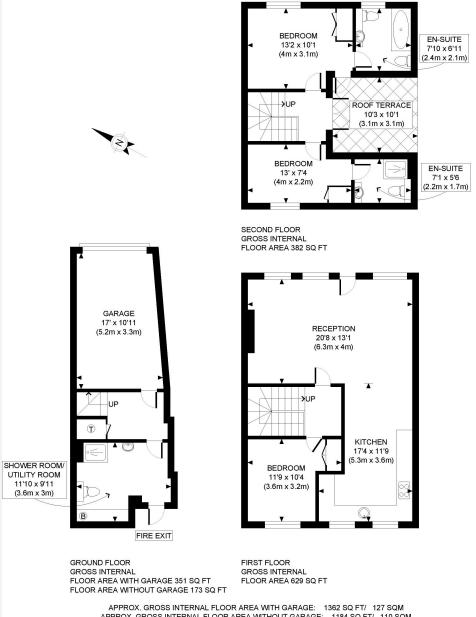

#### DESCRIPTION

This three bedroom mews house benefits from a spacious living room, garage and terrace. Comprises of entrance hall, reception room, three double bedrooms, two en suite bathrooms, sperate shower room/laundry room, garage and kitchen.

#### AMENITIES

Mews House Garage Terrace Three Bathrooms Three Bedrooms Moments from Marylebone High Street EPC: D

> 33 New Cavendish Street London, W1G 9TS 020 7486 4111 jeremyjames@jeremy-james.co.uk

APPROX. GROSS INTERNAL FLOOR AREA WITHOUT GARAGE: 1184 SQ FT/ 110 SQM

This plan is for illustrative purposes only and should be used as such by any prospective client. Whilst every attempt has been made to ensure the accuracy of the Floor Plan contained here, measurements of the doors, windows, rooms and any other items are approximate and no responsibility is taken for any errors, omissions, or misstatement. The services, systems and appliances shown have not been tested and no guarantee as to the operability or efficiency can be given.