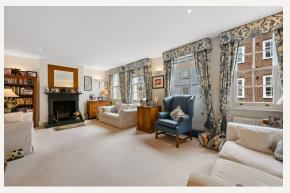

#### DESCRIPTION

This three bedroom mews house benefits from a spacious living room, garage and terrace. Comprises of entrance hall, reception room, three double bedrooms, two en suite bathrooms, sperate shower room/laundry room, garage and kitchen.