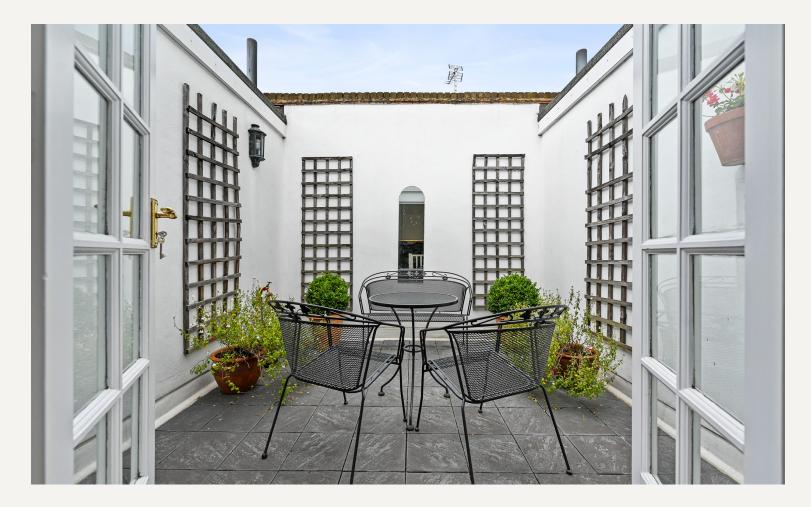

#### DESCRIPTION

This three bedroom mews house benefits from a spacious living room, garage and terrace. Comprises of entrance hall, reception room, three double bedrooms, two en suite bathrooms, sperate shower room/laundry room, garage and kitchen.

#### AMENITIES

Mews House Garage Terrace Three Bathrooms Three Bedrooms Moments from Marylebone High Street EPC: D

> 33 New Cavendish Street London, W1G 9TS 020 7486 4111 jeremyjames@jeremy-james.co.uk

APPROX. GROSS INTERNAL FLOOR AREA WITHOUT GARAGE: 1184 SQ FT/ 110 SQM