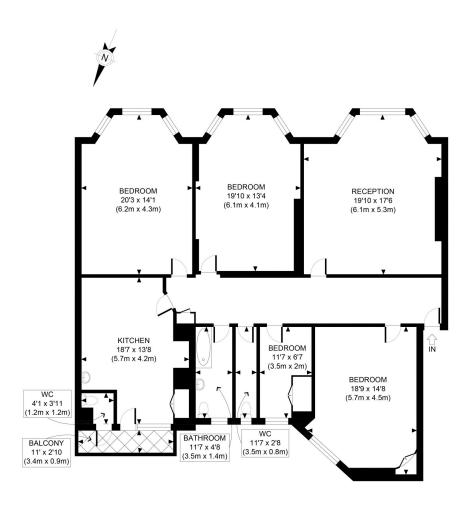

#### **AMENITIES**

High Ceilings Second Floor Refurbishment Opportunity Lift

SECOND FLOOR GROSS INTERNAL FLOOR AREA 1742 SQ FT

### APPROX. GROSS INTERNAL FLOOR AREA 1742 SQ FT / 162 SQM Ref: Copyright photoplon 🔐

Disclaimer: Floor plan measurements are approximate and are for illustrative purposes only. While we do not doubt the floor plan accuracy and completeness, you or your advisors should conduct a careful, independent investigation of the property in respect of monetary valuation