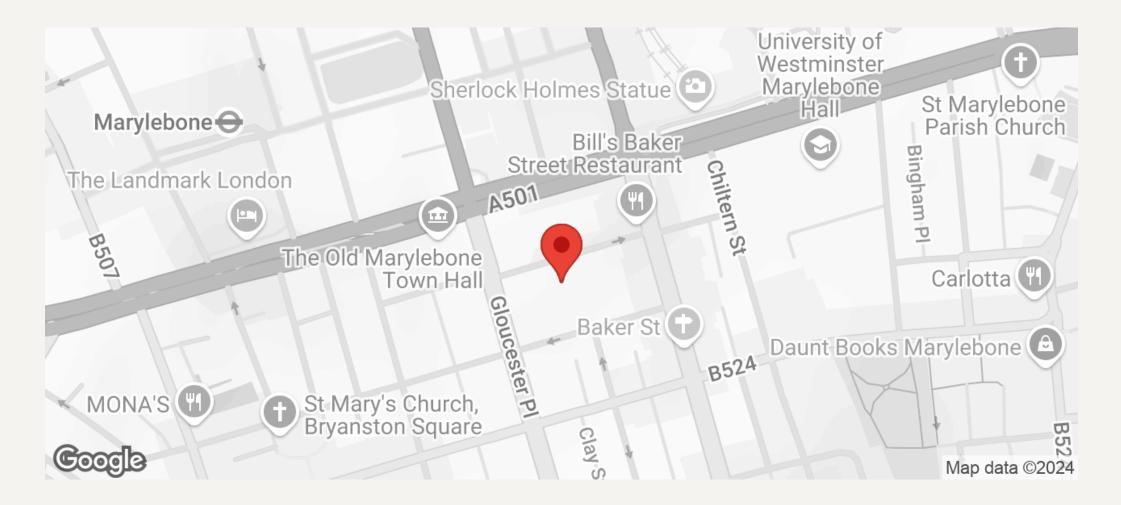

#### **DESCRIPTION**

This apartment is in need of refurbishment and would make an ideal family home in the heart of the Marylebone Village, London W1. This spacious apartment benefits from having high ceilings with a balcony located off the kitchen. Bickenhall Mansions is ideally located for the boutique shops and restaurants of Marylebone High Street, as well as the green open spaces of nearby Regent's Park. Baker Street Underground Station is approximately 0.1 miles.