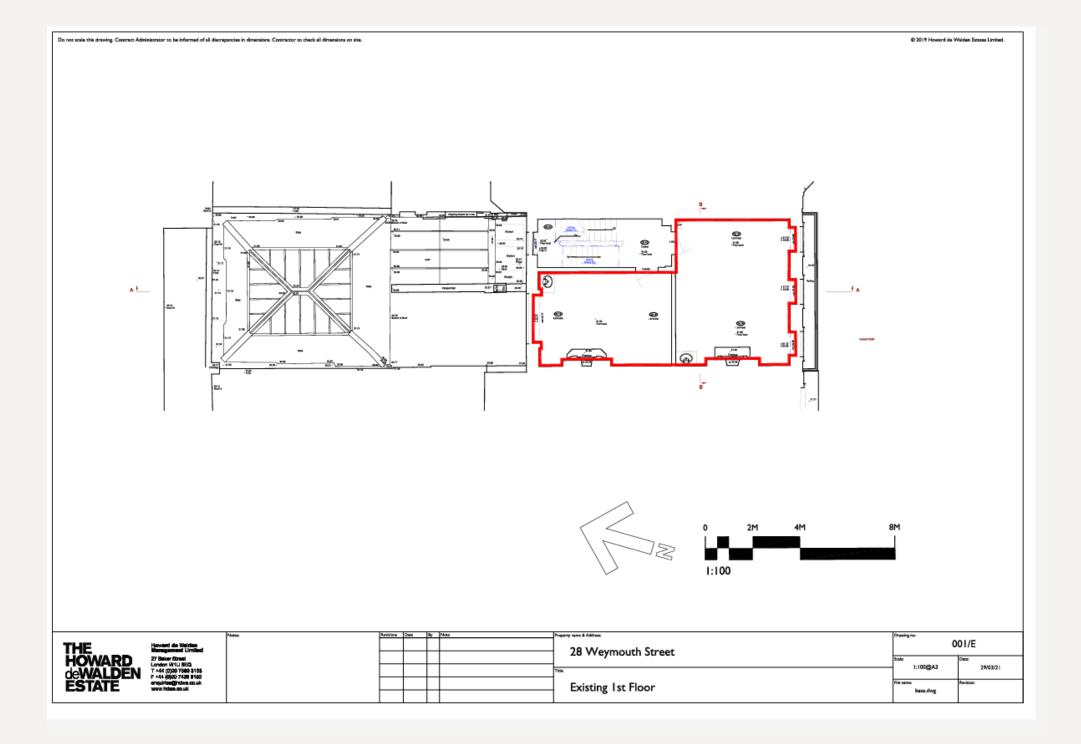

#### **AMENITIES**

First Floor

552 sq ft (51.2 sq m)

EPC: C

2 Rooms

Shared Waiting Room

Grade II listed