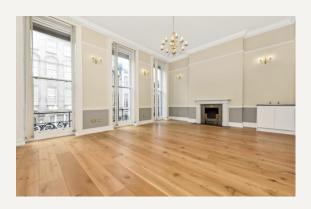

#### **DESCRIPTION**

The building is located on the north side of Weymouth Street close to the junction with Harley Street. Both Bond Street and Oxford Circus underground stations are within close proximity together with the shopping facilities of Marylebone High Street.

#### **AMENITIES**

First Floor

552 sq ft (51.2 sq m)

EPC: C

2 Rooms

Shared Waiting Room

Grade II listed