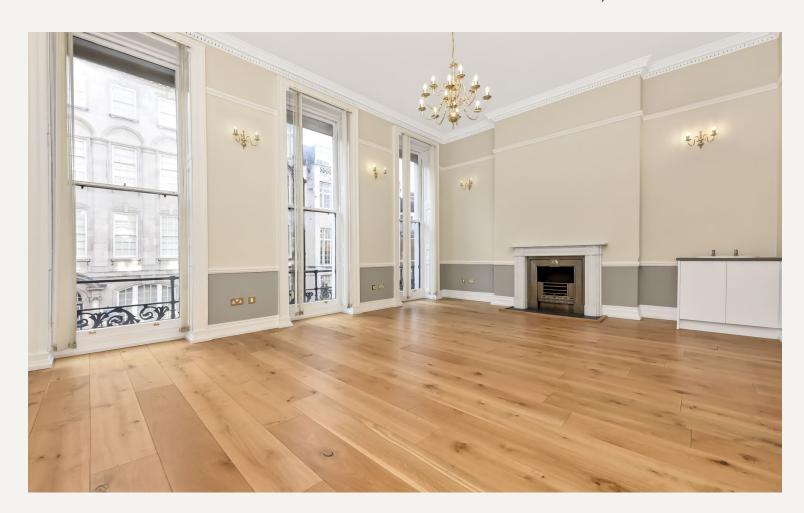

#### **DESCRIPTION**

The building is located on the north side of Weymouth Street close to the junction with Harley Street. Both Bond Street and Oxford Circus underground stations are within close proximity together with the shopping facilities of Marylebone High Street.

#### **AMENITIES**

First Floor

552 sq ft (51.2 sq m)

EPC: C

2 Rooms

Shared Waiting Room

Grade II listed