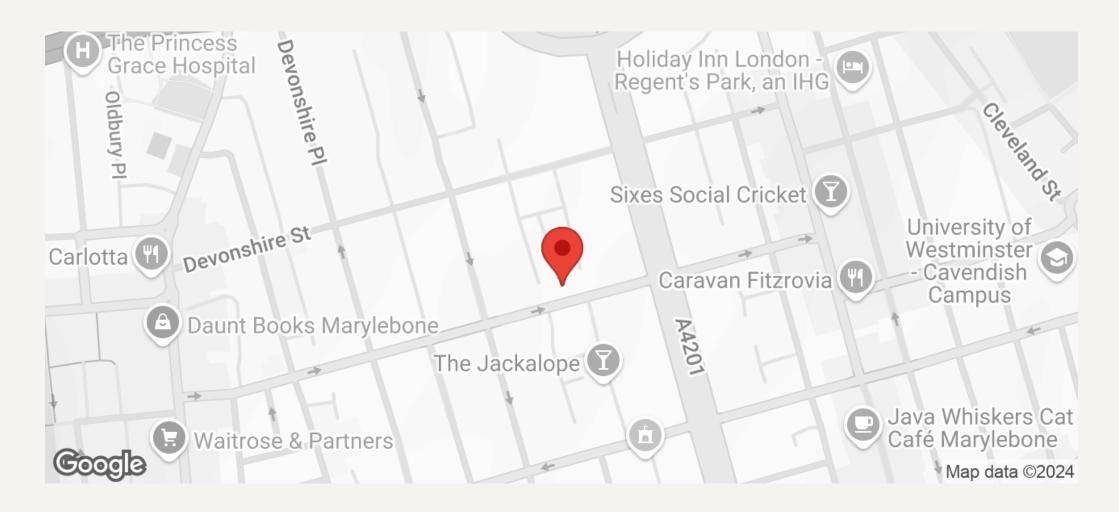

#### **DESCRIPTION**

The building is located on the north side of Weymouth Street close to the junction with Harley Street. Both Bond Street and Oxford Circus underground stations are within close proximity together with the shopping facilities of Marylebone High Street.