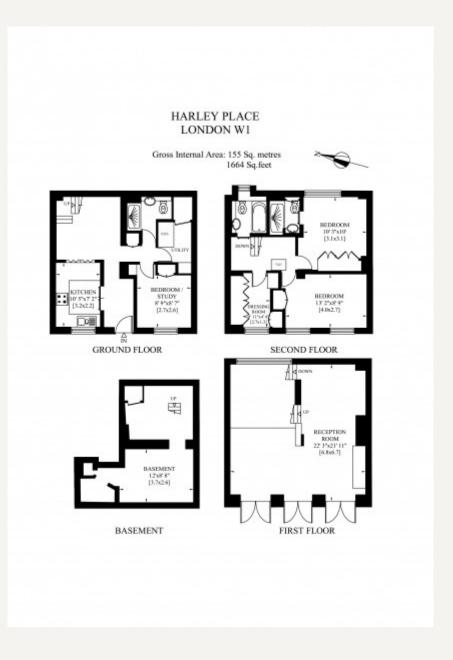

#### DESCRIPTION

Accommodation comprises; Entrance hall, Reception room, Kitchen, Utility room, Three bedrooms, Ensuite shower room, Bathroom, Second shower room.

Potential roof terrace.

A single garage is available on separate terms.