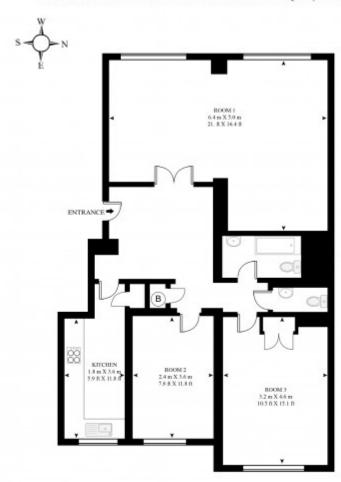

#### WIMPOLE STREET

APPROXIMATE GROSS INTERNAL FLOOR AREA 863 SQ.FT (80.2 SQ.M)

FOURTH FLOOR

HDVA This foor purposes of www. ho

This foor plan has been defined by the RICS Code of Measurement. This foor plan and all others are for approximate representative purposes only and upon usage is agreed to as such by the client.