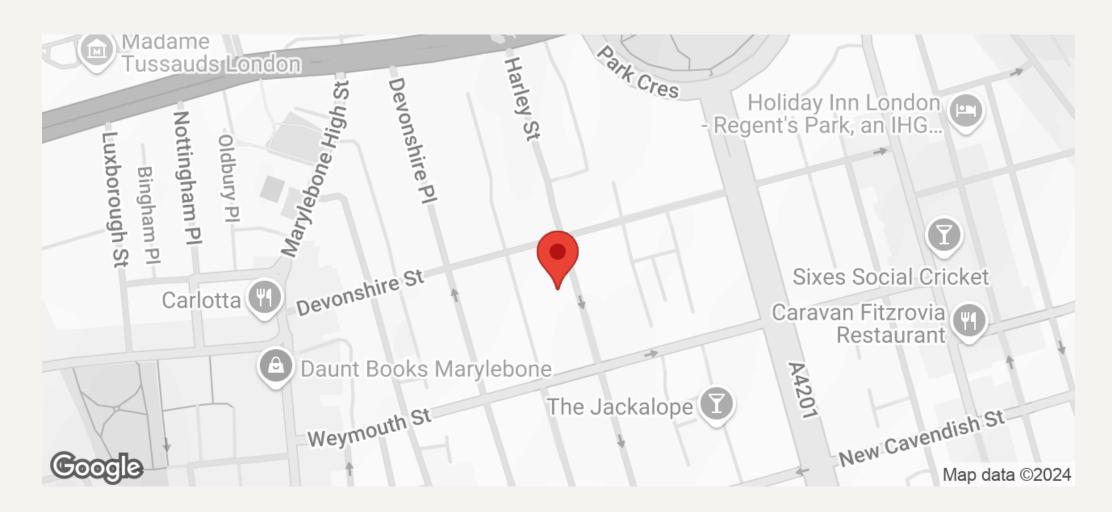

### **DESCRIPTION**

This medical suite located on the first floor on the west side of Harley Street, close to the junction with Devonshire Street.

Local transport links include underground stations; Oxford Circus, Bond Street, Baker Street and Regents Park. Mainline stations nearby include Marylebone and Paddington as well as King Cross and St Pancras, allowing easy access to Heathrow airport. Parking is available on the street or alternatively there is an NCP car park moments away.