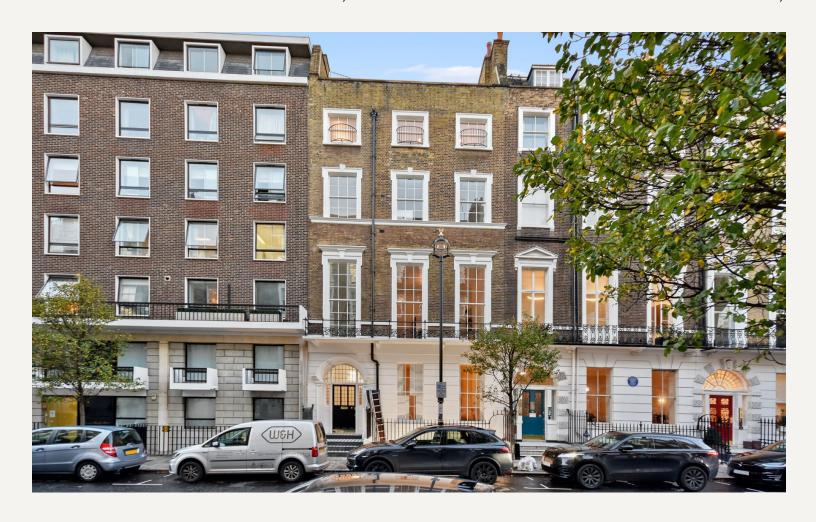

### **DESCRIPTION**

This medical suite located on the first floor on the west side of Harley Street, close to the junction with Devonshire Street.

Local transport links include underground stations; Oxford Circus, Bond Street, Baker Street and Regents Park. Mainline stations nearby include Marylebone and Paddington as well as King Cross and St Pancras, allowing easy access to Heathrow airport. Parking is available on the street or alternatively there is an NCP car park moments away.