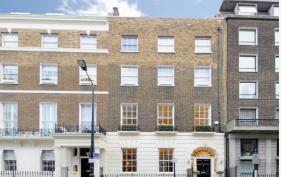

## DESCRIPTION

This newly refurbished medical/office building is located on the East side of Wimpole Street at the junction with Weymouth Street and in the heart of the 'Medical District'. The area of approximately 3360 sq. ft. (312.2 sq. m.) is arranged over ground, first and part second floors. This building benefits from an abundance of natural light, as well as being self contained with a private entrance. It also has kept its original architectural features such as the wood floorings and high ceilings, as well as including 5 medical licenses.