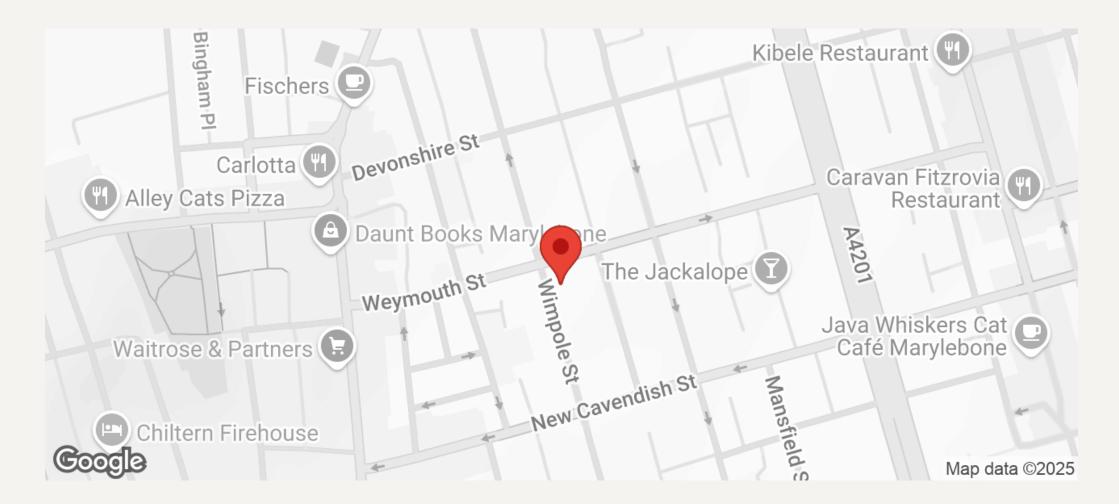

## (JJ) JEREMY JAMES WIMPOLE STREET, LONDON WIG 8YF.

Permitted use is for either B1 offices and/or Medical Consulting Rooms.

Parking is available on the street or alterantively there is an NCP car park moments away. Local transport links include underground stations; Oxford Circus, Bond Street, Baker Street and Regents Street. Mainline stations nearby include Marylebone and Paddington as well as King Cross and St Pancras, allowing easy access to Heathrow airport.