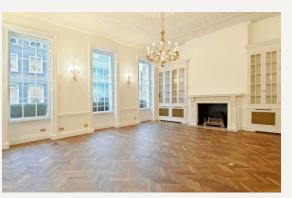

## DESCRIPTION

This newly refurbished medical/office building is located on the East side of Wimpole Street at the junction with Weymouth Street and in the heart of the 'Medical District'. The area of approximately 3360 sq. ft. (312.2 sq. m.) is arranged over ground, first and part second floors. This building benefits from an abundance of natural light, as well as being self contained with a private entrance. It also has kept its original architectural features such as the wood floorings and high ceilings, as well as including 5 medical licenses.