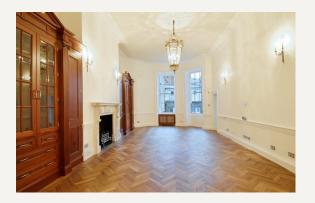

## DESCRIPTION

This newly refurbished medical/office building is located on the East side of Wimpole Street at the junction with Weymouth Street and in the heart of the 'Medical District'. The area of approximately 3360 sq. ft. (312.2 sq. m.) is arranged over ground, first and part second floors. This building benefits from an abundance of natural light, as well as being self contained with a private entrance. It also has kept its original architectural features such as the wood floorings and high ceilings, as well as including 5 medical licenses.