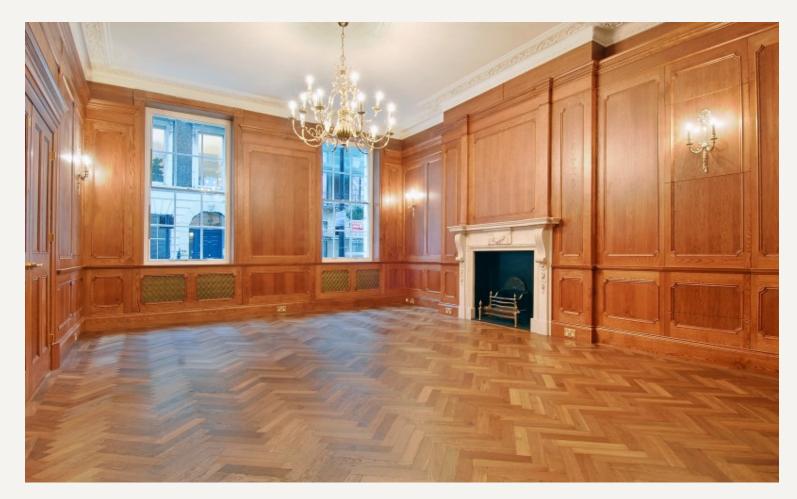

## DESCRIPTION

This newly refurbished medical/office building is located on the East side of Wimpole Street at the junction with Weymouth Street and in the heart of the 'Medical District'. The area of approximately 3360 sq. ft. (312.2 sq. m.) is arranged over ground, first and part second floors. This building benefits from an abundance of natural light, as well as being self contained with a private entrance. It also has kept its original architectural features such as the wood floorings and high ceilings, as well as including 5 medical licenses.