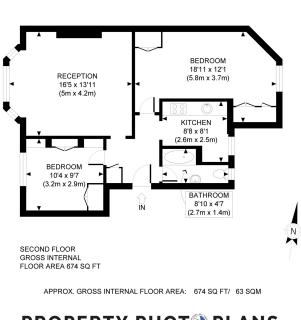

#### AMENITIES

Two Bedrooms One Bathroom EPC: C Furnished In the heart of Marylebone

> 33 New Cavendish Street London, W1G 9TS 020 7486 4111 jeremyjames@jeremy-james.co.uk

This plan is for illustrative purposes only and should be used as such by any prospective client. Whilst every attempt has been made to ensure the accuracy of the Floor Plan contained here, measurements of the doors, windows, rooms and any other items are approximate and no responsibility is taken for any errors, omissions, or misstatement. The services, systems and appliances shown have not been tested and no guarantee as to the operability or efficiency can be given.