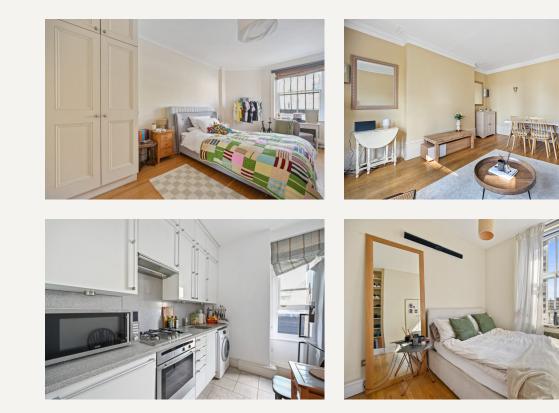

### DESCRIPTION

The flat comprises of two double bedrooms, bathroom, kitchen and reception room. The apartment benefits from wooden floor throughout.

Northumberland Mansions located moments from Marylebone High Street moments away from Baker Street underground station together with access to the A40/M40 are within close proximity. The open spaces of Regents Park are also nearby.

#### AMENITIES

Two Bedrooms One Bathroom EPC: C Furnished In the heart of Marylebone

> 33 New Cavendish Street London, W1G 9TS 020 7486 4111 jeremyjames@jeremy-james.co.uk

This plan is for illustrative purposes only and should be used as such by any prospective client. Whilst every attempt has been made to ensure the accuracy of the Floor Plan contained here, measurements of the doors, windows, rooms and any other items are approximate and no responsibility is taken for any errors, omissions, or misstatement. The services, systems and appliances shown have not been tested and no guarantee as to the operability or efficiency can be given.