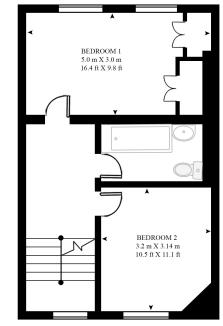

#### DESCRIPTION

This two-bedroom apartment is situated on the second and third floor located in the heart of Marylebone Village. The accommodation comprise of two double bedrooms, a bathroom, separate kitchen and spacious sitting room.

#### WELBECK STREET

APPROXIMATE GROSS INTERNAL FLOOR AREA 908 SQ.FT (84.4 SQ.M)

SECOND FLOOR

THIRD FLOOR

**HDV** 

This floor plan has been defined by the RICS Code of Measurement. This floor plan and all others are for approximate representative purposes only and upon usage is agreed to as such by the client.