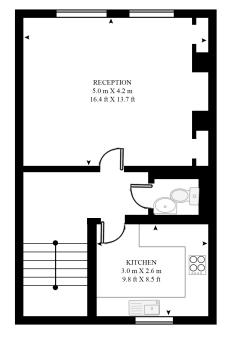

#### DESCRIPTION

This two-bedroom apartment is situated on the second and third floor located in the heart of Marylebone Village. The accommodation comprise of two double bedrooms, a bathroom, separate kitchen and spacious sitting room.

#### WELBECK STREET

APPROXIMATE GROSS INTERNAL FLOOR AREA 908 SQ.FT (84.4 SQ.M)

SECOND FLOOR

THIRD FLOOR

**HDV** 

This floor plan has been defined by the RICS Code of Measurement. This floor plan and all others are for approximate representative purposes only and upon usage is agreed to as such by the client.