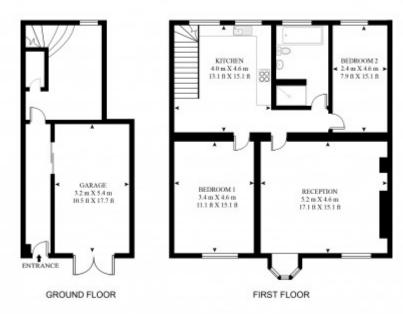

#### **DESCRIPTION**

Accommodation comprises; Entrance hall; Two bedrooms, Kitchen, Reception room, Bathroom, Study and Large single garage.

Bond Street and Oxford Circus underground stations are within close proximity.

#### WIMPOLE MEWS

APPROXIMATE GROSS INTERNAL FLOOR AREA 1140 SQ.FT (106 SQ.M)