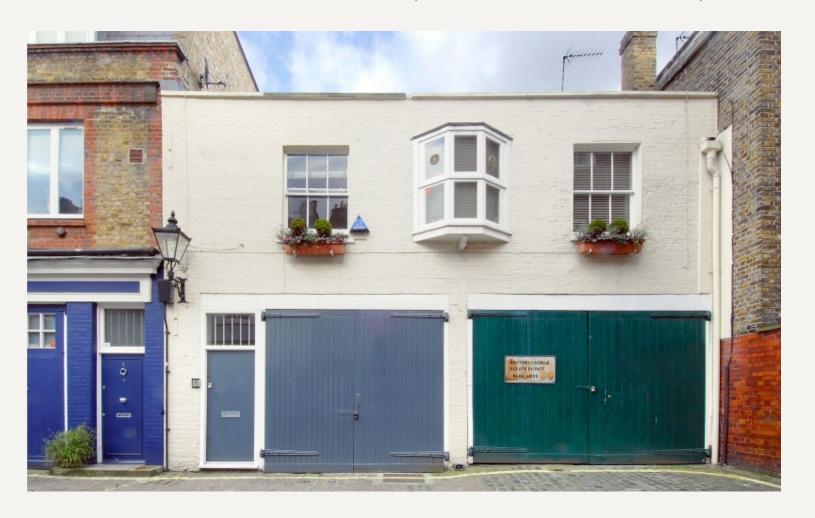

## WIMPOLE MEWS, MARYLEBONE VILLAGE, LONDON WI

**PRICE** 

£1,950,000

**TENURE** 

Leasehold

LOCAL AUTHORITY

City of Westminster

#### **DESCRIPTION**

Accommodation comprises; Entrance hall; Two bedrooms, Kitchen, Reception room, Bathroom, Study and Large single garage.

Bond Street and Oxford Circus underground stations are within close proximity.

#### **AMENITIES**

Popular Mews
Large Single Garage
Long Lease