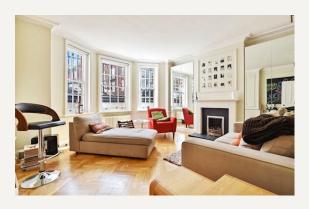

#### **DESCRIPTION**

This garden apartment, is located on Marylebone Street with the added bonus fo a caretaker. The apartment comprises of an entrance hall, two bedrooms, one bathroom, a separate kitchen with access to the garden and a spacious reception room. The apartment offers wooden floors and independent gas central heating.