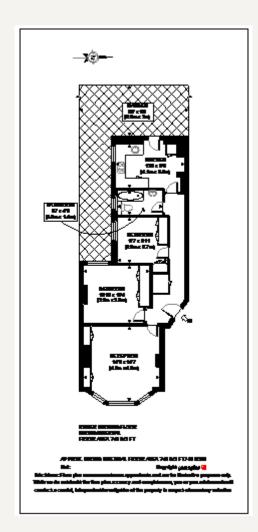

#### **DESCRIPTION**

This garden apartment, is located on Marylebone Street with the added bonus fo a caretaker. The apartment comprises of an entrance hall, two bedrooms, one bathroom, a separate kitchen with access to the garden and a spacious reception room. The apartment offers wooden floors and independent gas central heating.