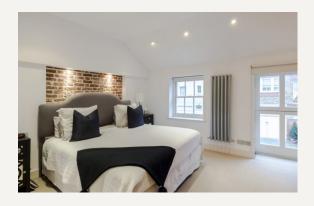

#### **DESCRIPTION**

The accommodation comprises of an open plan living space on the ground floor with kitchen/dining room and reception room plus a cloakroom and three bedrooms on the first floor, ensuite shower room and bathroom.

It boasts wooden floor in the reception areas and new carpet in the bedrooms, the house has been freshly painted.