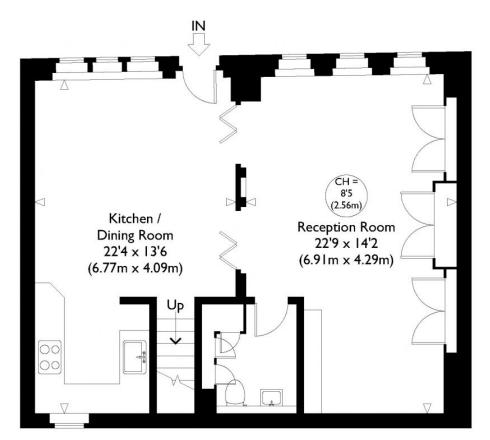

#### **DESCRIPTION**

The accommodation comprises of an open plan living space on the ground floor with kitchen/dining room and reception room plus a cloakroom and three bedrooms on the first floor, ensuite shower room and bathroom.

## Devonshire Mews West

Ground Floor First Floor

Approximate Gross Internal Floor Area: 1262 sq ft / 117.2 sq m Illustration for identification purposes only, measurements are approximate, not to scale.