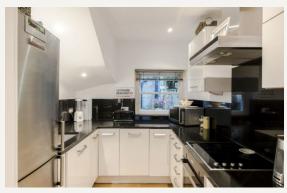

#### **DESCRIPTION**

The accommodation comprises of an open plan living space on the ground floor with kitchen/dining room and reception room plus a cloakroom and three bedrooms on the first floor, ensuite shower room and bathroom.

It boasts wooden floor in the reception areas and new carpet in the bedrooms, the house has been freshly painted.

#### **AMENITIES**

Wood Floors

Mews House

Refurbished

EPC Rating E