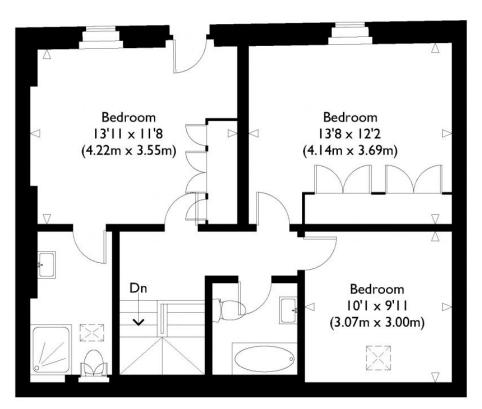

#### **DESCRIPTION**

The accommodation comprises of an open plan living space on the ground floor with kitchen/dining room and reception room plus a cloakroom and three bedrooms on the first floor, ensuite shower room and bathroom.

## Devonshire Mews West

Ground Floor First Floor

Approximate Gross Internal Floor Area: 1262 sq ft / 117.2 sq m Illustration for identification purposes only, measurements are approximate, not to scale.