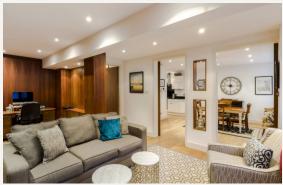

#### **DESCRIPTION**

The accommodation comprises of an open plan living space on the ground floor with kitchen/dining room and reception room plus a cloakroom and three bedrooms on the first floor, ensuite shower room and bathroom.

It boasts wooden floor in the reception areas and new carpet in the bedrooms, the house has been freshly painted.