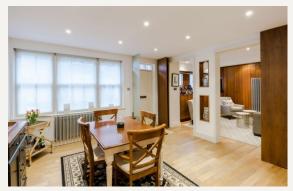

#### **DESCRIPTION**

The accommodation comprises of an open plan living space on the ground floor with kitchen/dining room and reception room plus a cloakroom and three bedrooms on the first floor, ensuite shower room and bathroom.

It boasts wooden floor in the reception areas and new carpet in the bedrooms, the house has been freshly painted.