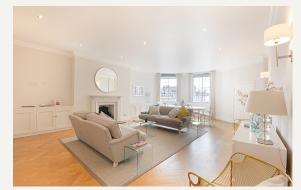

#### DESCRIPTION

The accommodation comprises of three double bedrooms all with built in storage, one en- suite bathroom and another en-suite shower room plus a separate shower room. The sitting room benefits wooden flooring with fabulous views across Marylebone, offering a very light outlook. The contemporary kitchen provides an eating area.