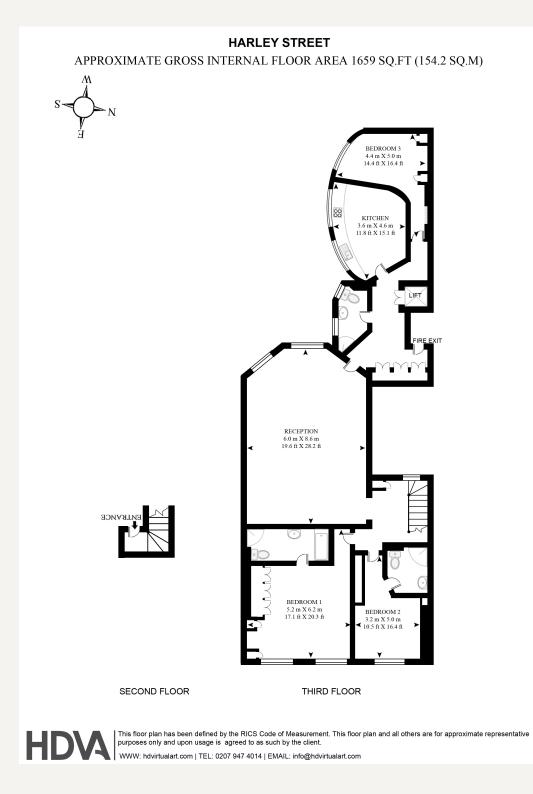

#### DESCRIPTION

The accommodation comprises of three double bedrooms all with built in storage, one en- suite bathroom and another en-suite shower room plus a separate shower room. The sitting room benefits wooden flooring with fabulous views across Marylebone, offering a very light outlook. The contemporary kitchen provides an eating area.

The passenger lift conveniently goes directly into the flat.

Situated a few moments walk from Marylebone High Street with it's fabulous high end boutiques and bustling restaurants and bars. Bond Street and Baker Street Underground Station are within easy walking distance.

#### AMENITIES

3 Bedrooms 3 Bathrooms Furnished Passenger Lift EPC: D

> 33 New Cavendish Street London, W1G 9TS 020 7486 4111 jeremyjames@jeremy-james.co.uk