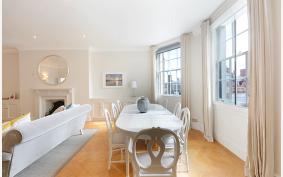

#### DESCRIPTION

The accommodation comprises of three double bedrooms all with built in storage, one en- suite bathroom and another en-suite shower room plus a separate shower room. The sitting room benefits wooden flooring with fabulous views across Marylebone, offering a very light outlook. The contemporary kitchen provides an eating area.