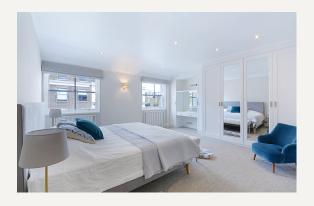

#### DESCRIPTION

The accommodation comprises of three double bedrooms all with built in storage, one en- suite bathroom and another en-suite shower room plus a separate shower room. The sitting room benefits wooden flooring with fabulous views across Marylebone, offering a very light outlook. The contemporary kitchen provides an eating area.