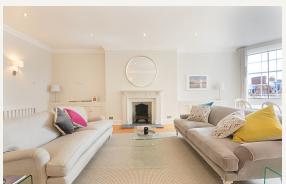

#### DESCRIPTION

The accommodation comprises of three double bedrooms all with built in storage, one en- suite bathroom and another en-suite shower room plus a separate shower room. The sitting room benefits wooden flooring with fabulous views across Marylebone, offering a very light outlook. The contemporary kitchen provides an eating area.