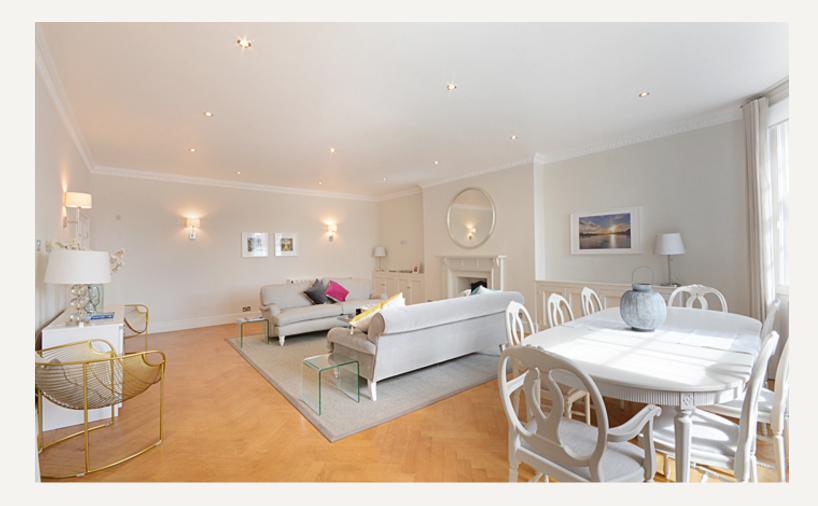

#### DESCRIPTION

The accommodation comprises of three double bedrooms all with built in storage, one en- suite bathroom and another en-suite shower room plus a separate shower room. The sitting room benefits wooden flooring with fabulous views across Marylebone, offering a very light outlook. The contemporary kitchen provides an eating area.

The passenger lift conveniently goes directly into the flat.

Situated a few moments walk from Marylebone High Street with it's fabulous high end boutiques and bustling restaurants and bars. Bond Street and Baker Street Underground Station are within easy walking distance.