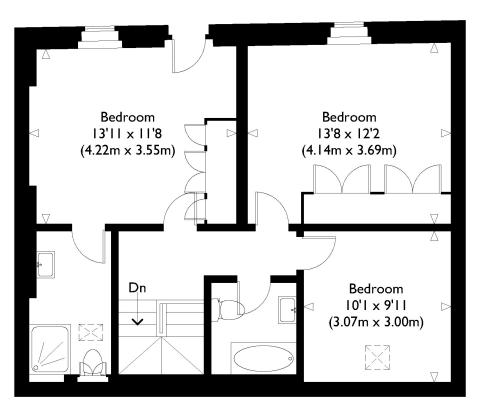

## Devonshire Mews West

Ground Floor First Floor

Approximate Gross Internal Floor Area: 1262 sq ft / 117.2 sq m Illustration for identification purposes only, measurements are approximate, not to scale.