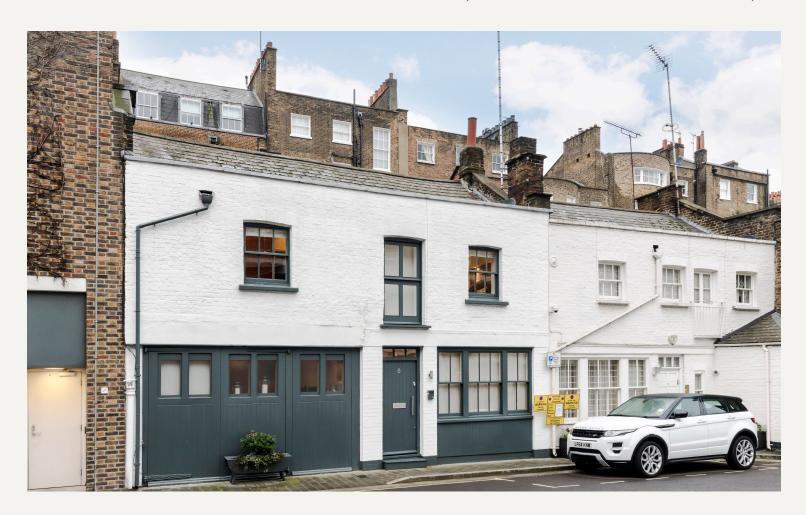

## DEVONSHIRE MEWS WEST, MARYLEBONE VILLAGE, LONDON WIG

**PRICE** 

£2,950,000

**TENURE** 

Leasehold - 900 Years

LOCAL AUTHORITY

City of Westminster

**COUNCIL TAX BAND** 

#### **DESCRIPTION**

This three bedroom charming mews house located in the heart of the Marylebone Village moments from Marylebone High Street.

#### **AMENITIES**

3 Bedrooms

Mews House

EPC: E

2 Bathrooms

In the heart of the Marylebone Village