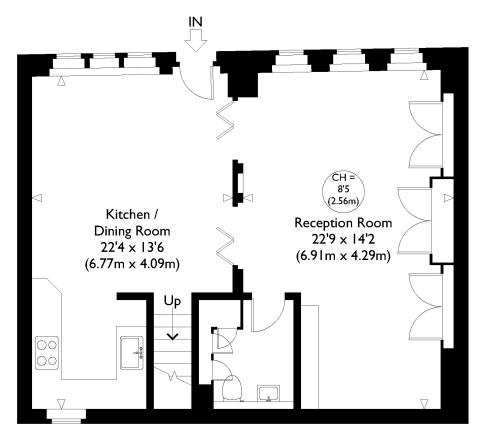

## Devonshire Mews West

Ground Floor First Floor

Approximate Gross Internal Floor Area: 1262 sq ft / 117.2 sq m Illustration for identification purposes only, measurements are approximate, not to scale.