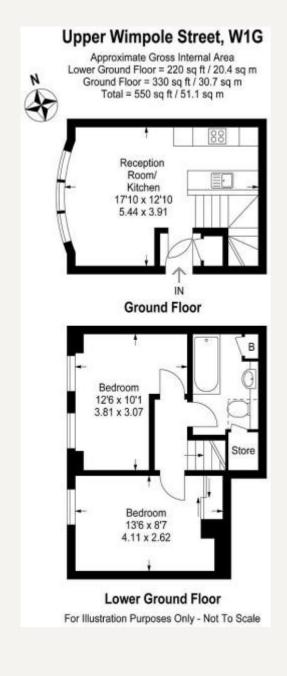

#### **DESCRIPTION**

This apartment comprises of a bright reception room with a fully fitted open plan kitchen, two double bedrooms and a bathroom. The apartment is situatated moments from Marylebone High Street. Bond Street Underground Station is a short walk away, as are the open spaces of Regents Park.

#### **AMENITIES**

2 Bedrooms

Furnished

Moments from Marylebone High Street

Wood Flooring