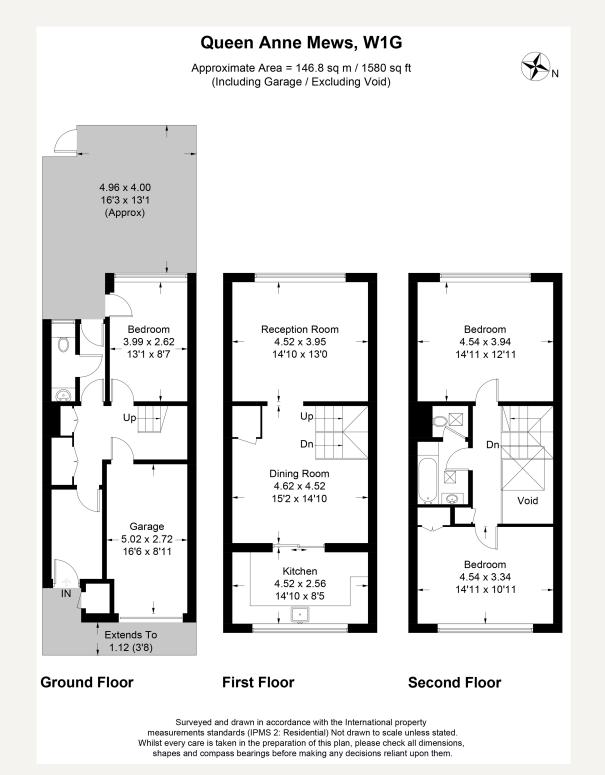

## QUEEN ANNE MEWS, MARYLEBONE, LONDON, WI

**PRICE** £850 per week

FURNISHINGS Unfurnished

DEPOSIT £4,250

LOCAL AUTHORITY City of Westminster

G

33 New Cavendish Street London, W1G 9TS 020 7486 4111 jeremyjames@jeremy-james.co.uk