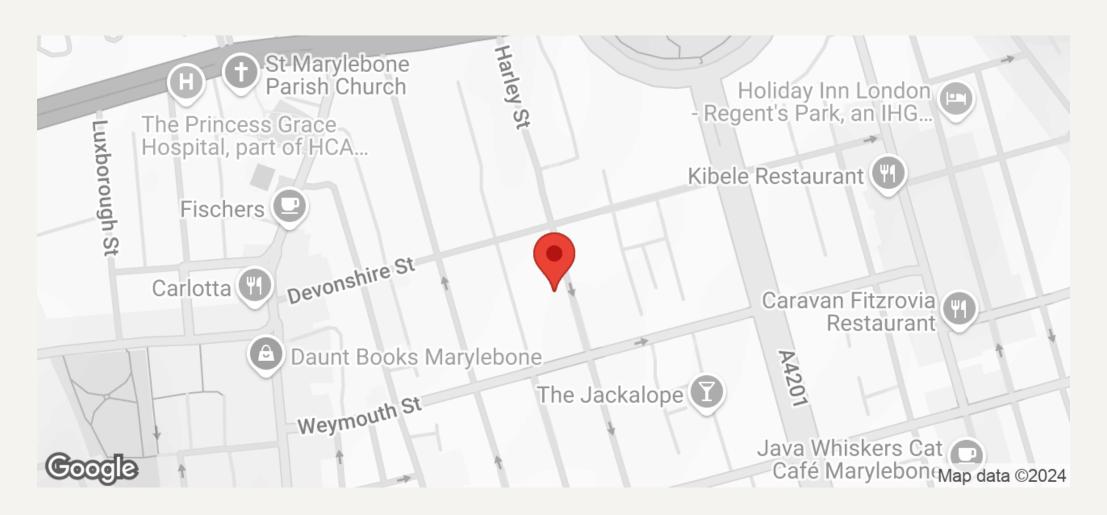

The building is located on Harley Street between the junctions of Weymouth and Devonshire Street with the fashionable Marylebone restaurants, bustling cafes and high end boutiques on it's doorstep.

Both Baker Street and Bond Street Underground Stations are within easy walking distance and for those with a car it benefits from an underground parking space which can be negotiated separately.

#### HARLEY STREET