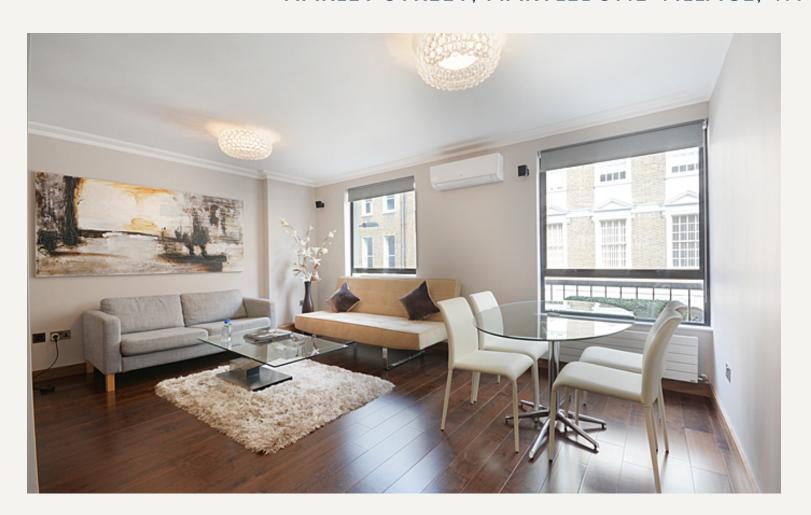

#### **DESCRIPTION**

This apartment is a must for viewing as it is refurbished to a high specification with superb attention to detail in all the finishes and fittings. The flat boasts wood flooring throughout and is tastefully furnished. The accomodation comprises of bright lounge with wall mounted television, a contemporary separate kitchen, three double bedrooms, one with an en suite and a family bathroom.

#### **AMENITIES**

Newly Refurbished

Lift

Wood Floors

Garage available under separate negotiation