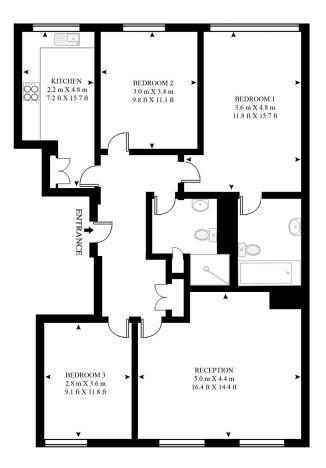

#### APPROXIMATE GROSS INTERNAL FLOOR AREA 975 SQ.FT (90.6 SQ.M)

#### SECOND FLOOR