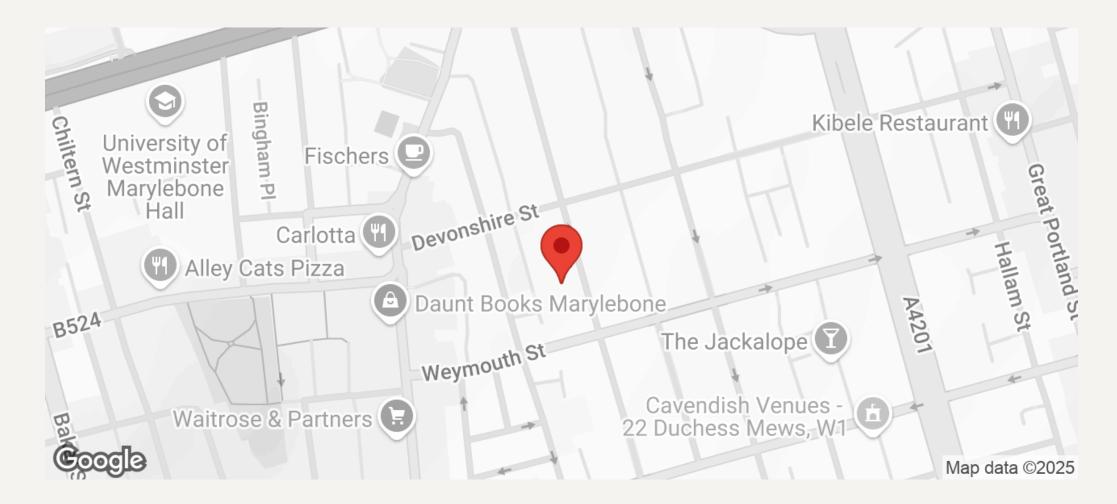

Upper Wimpole Street is moments from Marylebone High Street with it's bustling restaurants, bars and high end shops. Regents Park is within a 5 minute walk and of course Oxford Street. Baker Street and Bond Street Underground Stations are within a few minutes walk, while for motorists the A40 offers routes in and out of London.