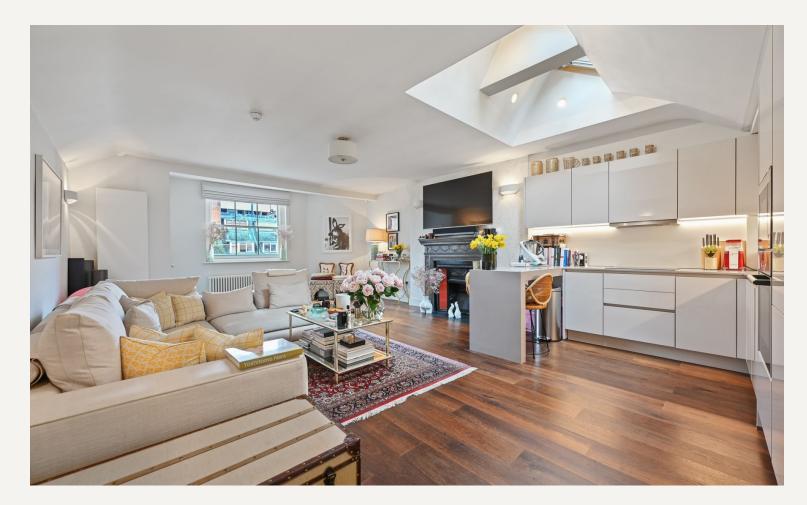

### DESCRIPTION

The accommodation comprises of two double bedrooms both with ensuite shower rooms, an open plan reception room/kitchen featuring an impressive fire place, a guest cloakroom and a truly amazing west facing terrace. The apartment benefits from air conditioning and a lift which goes directly into the apartment.