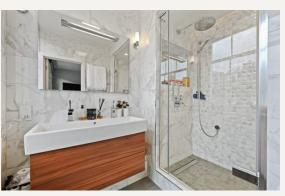

### DESCRIPTION

The accommodation comprises of two double bedrooms both with ensuite shower rooms, an open plan reception room/kitchen featuring an impressive fire place, a guest cloakroom and a truly amazing west facing terrace. The apartment benefits from air conditioning and a lift which goes directly into the apartment.