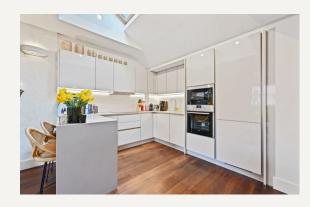

### DESCRIPTION

The accommodation comprises of two double bedrooms both with ensuite shower rooms, an open plan reception room/kitchen featuring an impressive fire place, a guest cloakroom and a truly amazing west facing terrace. The apartment benefits from air conditioning and a lift which goes directly into the apartment.