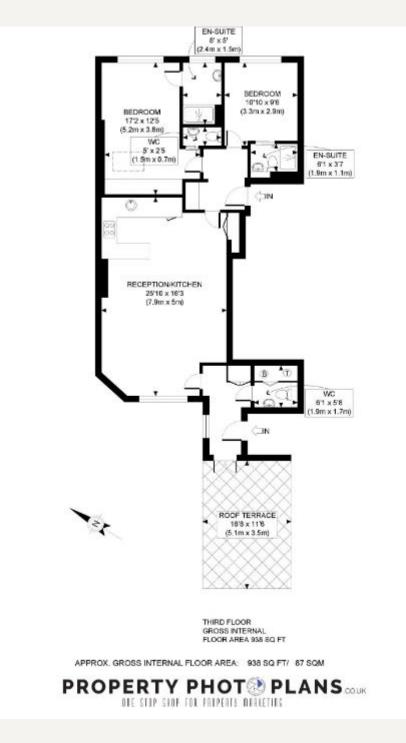

### DESCRIPTION

The accommodation comprises of two double bedrooms both with ensuite shower rooms, an open plan reception room/kitchen featuring an impressive fire place, a guest cloakroom and a truly amazing west facing terrace. The apartment benefits from air conditioning and a lift which goes directly into the apartment.

#### AMENITIES

Terrace Two Bedrooms Air Conditioning Top Floor Lift EPC:C Westminster Council: Band F

> 33 New Cavendish Street London, W1G 9TS 020 7486 4111 jeremyjames@jeremy-james.co.uk